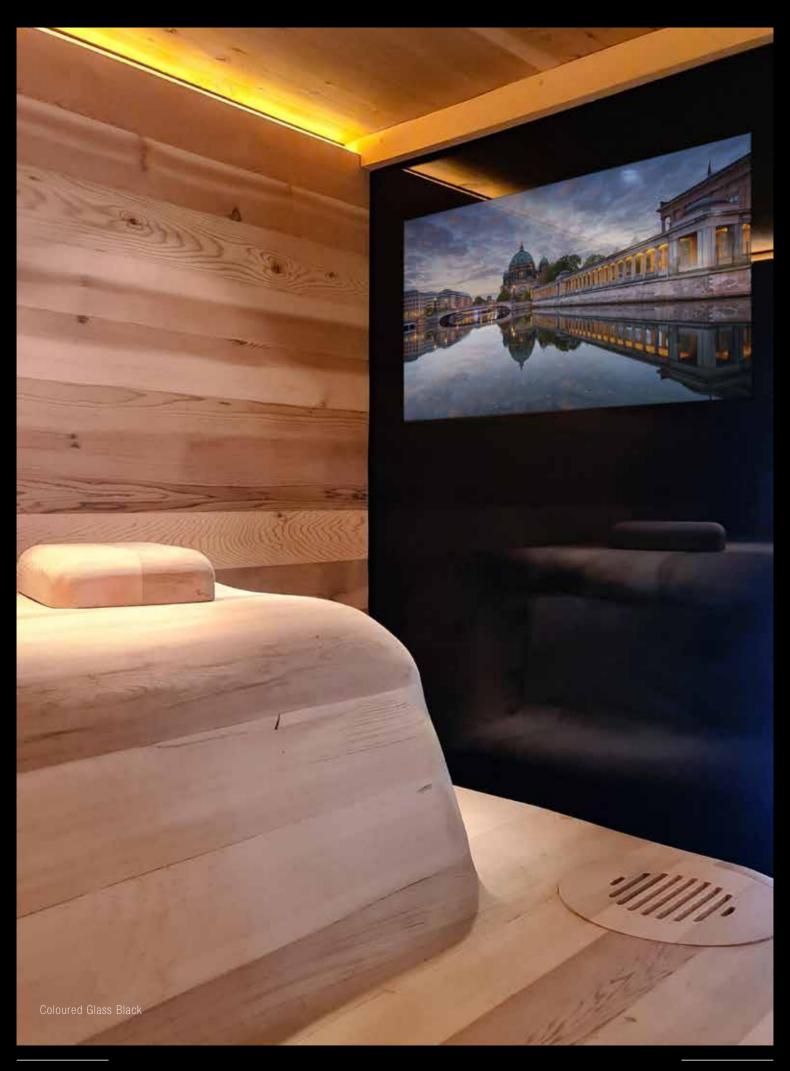

# GLASS

Oled Mirror TV has an exclusive glass collection consisting of high-tech components to achieve the best possible viewing for clients.

For the ultimate in design and viewing experience, Oled Mirror TV has developed its own specific glass collection. We produce our glass surfaces ourselves with the utmost precision and they are exclusively available through us. At Oled Mirror TV, we care about achieving the best result, by combin the highest glass clarity with the right design, we ensure the result is an integral part of the room.

With the customised coloured glass surfaces of Oled Mirror TV, you create a crystal-clear image in an elegant design that adds allure to any room in a home. It ensures perfect harmony between technology and design. Coloured glass from Oled Mirror TV is not just float glass, but extra clear glass, and it is available in nearly every RAL colour.

When the TV is switched off, all that remains is the black image of the Oled TV. When switched on, it creates a beautiful image that is simply unprecedented.

Coloured glass is widely used for fireplaces, cinewalls, advertising collumns and walls for companies.