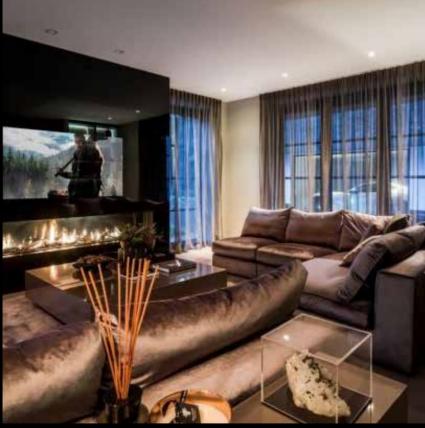

## FITNESS MIRROR TV WALLS

Work on maintaining a healthy body every day and view your training programs via the Oled Mirror TV Fitness Wall.

Nowadays, many people prefer to exercise in the comfort of their own home. Fitness manufacturers are responding to this with home fitness equipment and even a training app that can be downloaded. Oled Mirror TV has also noticed this trend and has been selling many fitness mirror TV walls in recent years.

We make complete back walls equipped with a mirror in which a door is invisibly concealed. A doorway to another room is no obstacle for us. We also offer indirect LED lighting.

## DESIGN YOUR HOME GYM