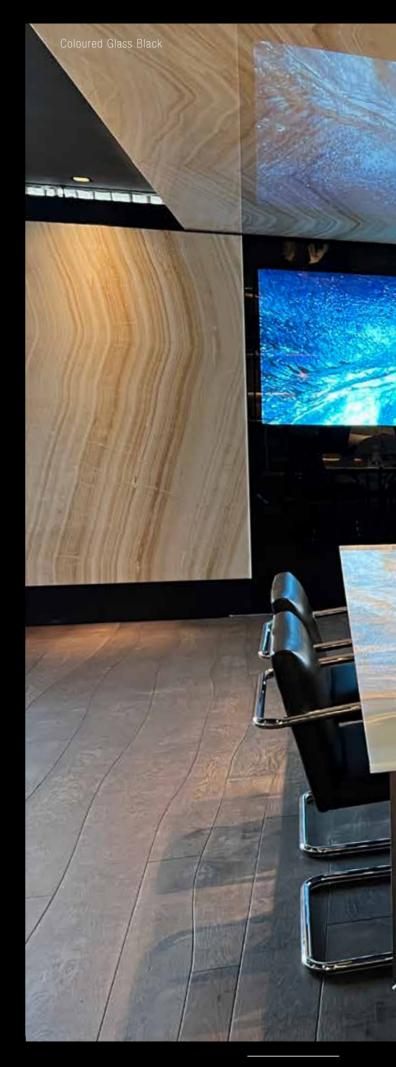

# GLASS

Oled Mirror TV has an exclusive glass collection consisting of high-tech components to achieve the best possible viewing for clients.

For the ultimate in design and viewing experience, Oled Mirror TV has developed its own specific glass collection. We produce our glass surfaces ourselves with the utmost precision and they are exclusively available through us. At Oled Mirror TV, we care about achieving the best result, by combin the highest glass clarity with the right design, we ensure the result is an integral part of the room.

With the customised coloured glass surfaces of Oled Mirror TV, you create a crystal-clear image in an elegant design that adds allure to any room in a home. It ensures perfect harmony between technology and design. Coloured glass from Oled Mirror TV is not just float glass, but extra clear glass, and it is available in nearly every RAL colour.

When the TV is switched off, all that remains is the black image of the Oled TV. When switched on, it creates a beautiful image that is simply unprecedented.

Coloured glass is widely used for fireplaces, cinewalls, advertising collumns and walls for companies.