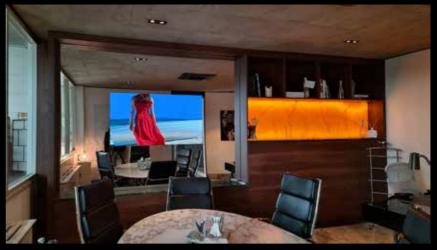

## FITNESS MIRROR TV WALLS

Work on maintaining a healthy body every day and view your training programs via the Oled Mirror TV Fitness Wall.

Nowadays, many people prefer to exercise in the comfort of their own home. Fitness manufacturers are responding to this with home fitness equipment and even a training app that can be downloaded. Oled Mirror TV has also noticed this trend and has been selling many fitness mirror TV walls in recent years.

We make complete back walls equipped with a mirror in which a door is invisibly concealed. A doorway to another room is no obstacle for us. We also offer indirect LED lighting.