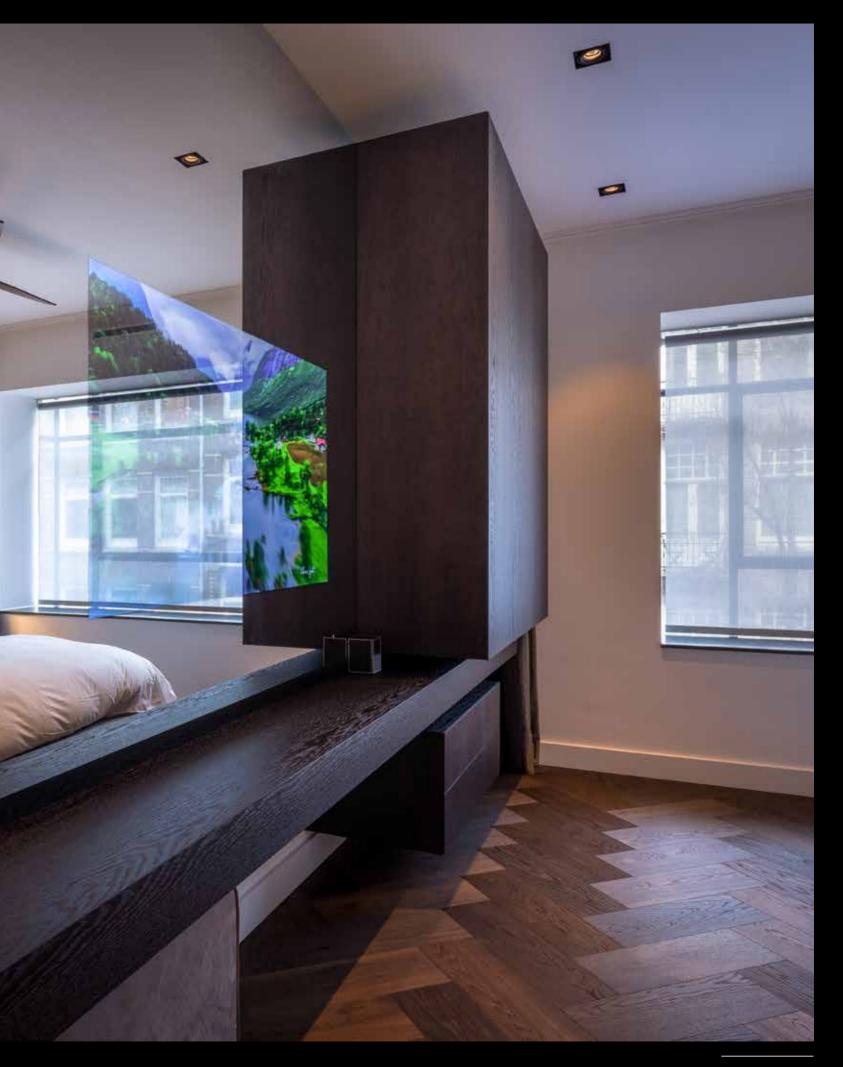

# MIRRORS

Oled Mirror TV has an exclusive mirror collection consisting of high-tech components to achieve the best possible image quality for clients. During the production of our mirrors, we focus purely on achieving the best end result when it comes to image and design. With our Secret Silver and Secret Silver Bright, our Oled TVs and monitor must not be visible when turned off. Yet they should display a superior and bright Image when turned on. In this way, OLED Mirror TV distinguishes its products from others.

### **SECRET SILVER**

The Secret Silver is a mirror where you cannot see the OLED when it is switched off. If you turn on the OLED, you get a beautiful image. The Secret Silver Mirror has a silver-cognac-like colour. The Secret Silver Mirror is the "best-selling product" of OLED Mirror TV. The mirror has a warm colour and is often used in interiors.