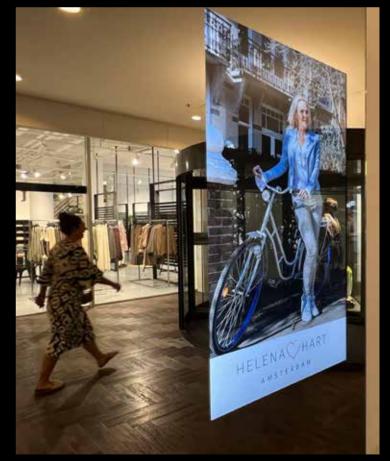

# DIGITAL SIGNAGE – GLASS

#### Individual Glass (Digital Signage - Narrow Casting)

In addition to Coloured Glass, we also have other types of glass and we can do a lot with the design of the glass surface. For example, we can present your corporate identity or logo using multiple colours of paint.

There is even the option of having the glass partially silver plated or provided with a 27.3% carat gold layer. This is pure craftsmanship and made with extreme precision.

If you want to display the logo or corporate identity of your company with lighting, we can take care of this too.