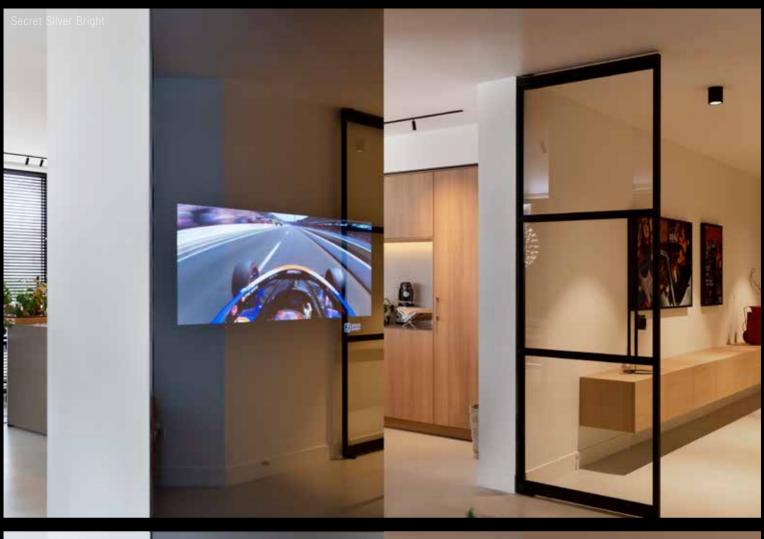

### **SECRET SILVER**

The Secret Silver is a mirror where you cannot see the OLED when it is switched off. If you turn on the OLED, you get a beautiful image. The Secret Silver Mirror has a silver-cognac-like colour. The Secret Silver Mirror is the "best-selling product" of OLED Mirror TV. The mirror has a warm colour and is often used in interiors.

#### **SECRET SILVER BRIGHT**

The Secret Silver Bright is a mirror behind which you cannot see the OLED when it is turned off. If you turn the OLED on, you get a beautiful image. The Secret Silver Bright has a silver-blue-cognac-like colour. The Secret Silver Bright is widely used for bathrooms, fitness areas and public areas. Compared to the Secret Silver, the mirror has a slightly colder colour. The mirror is available with or without LED lighting.