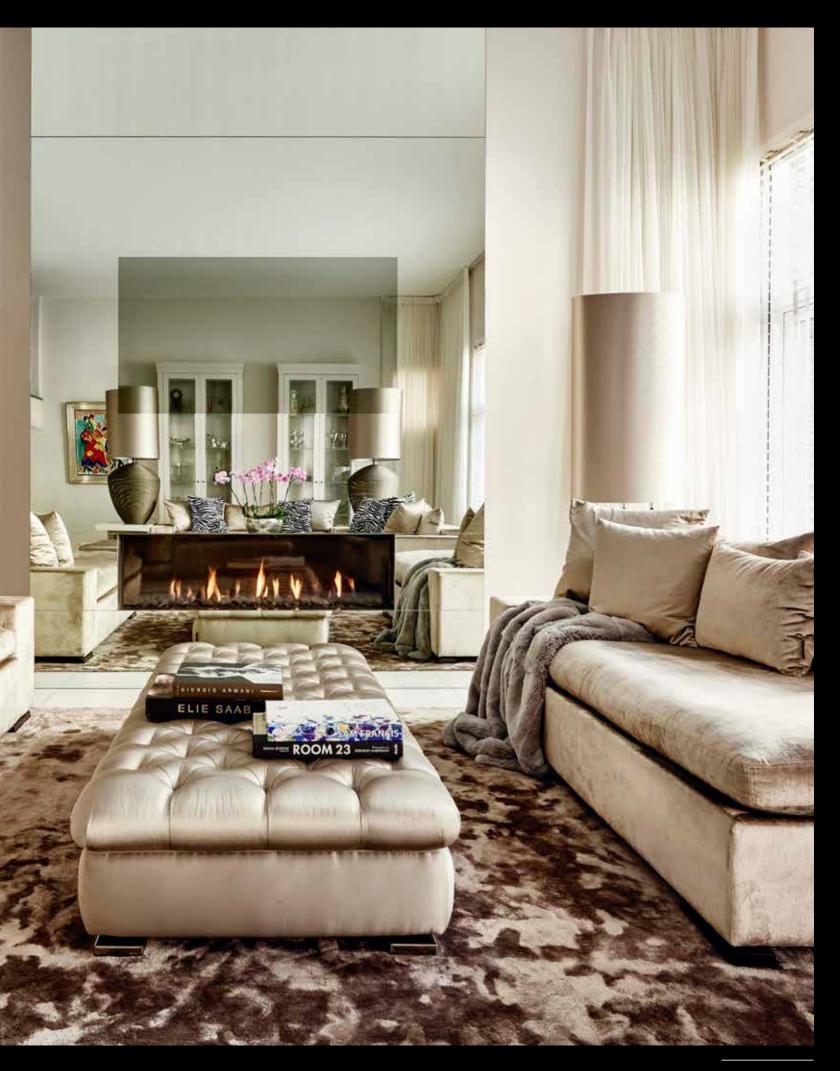

## REMY MEIJERS MIRROR TV

Visionary Design, design with a vision. This is the starting point at which product designer and interior architect Remy Meijers and Oled Mirror TV found each other. The result of their collaboration is an elegant, luxurious Mirror TV, which optimally reflects Remy's design vision.

#### THE FRAME

Perfection down to the last detail. This has become the hallmark of Remy's 25-year career. The Remy Meijers Mirror TV therefore closely matches his interior and product designs. The unique design features a double, seamlessly welded mirror frame, on which no seams are visible in the corners.

#### **CUSTOMIZATION**

Oled Mirror TV specializes in customization, making the product suitable for any space. The frame has a handmade liquid metal bronze layer, but it is also available in other metal finishes, depending on the interior style. A strip of luxurious leather, from the Dutch company Alphenberg Leather, has been applied between the frames, giving the design a warm appearance. This characteristic accent is available in different colours and types of leather. The application possibilities are also diverse. The Remy Meijers Mirror TV can be mounted on the wall or placed as a standalone in the room. In all cases, it is a graceful object in the interior. This is partly due to its dimensions. OLED TVs are already available with a thickness of 20 millimetres, so that the minimum thickness is only 45 millimetres.

#### TECHNOLOGY

Remy Meijers Mirror TV is equipped with the latest type of 4K or 8K Oled monitor, with all the associated benefits. If the TV is on, the image display is flawless. Another advantage of this technology is the wide viewing angle, so that the image is clearly visible from different positions in the room. The design features a Secret Silver Mirror, so that the monitor cannot be seen when it is turned off. Remy Meijers Mirror TV then acts as a mirror, which creates a spatial effect in the interior.