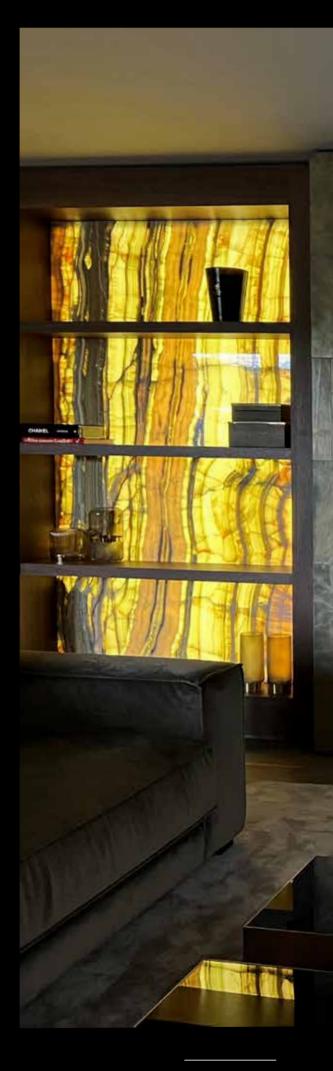

# GLASS

Oled Mirror TV has an exclusive glass collection consisting of high-tech components to achieve the best possible viewing for clients.

For the ultimate in design and viewing experience, Oled Mirror TV has developed its own specific glass collection. We produce our glass surfaces ourselves with the utmost precision and they are exclusively available through us. At Oled Mirror TV, we care about achieving the best result, by combin the highest glass clarity with the right design, we ensure the result is an integral part of the room.

With the customised coloured glass surfaces of Oled Mirror TV, you create a crystal-clear image in an elegant design that adds allure to any room in a home. It ensures perfect harmony between technology and design. Coloured glass from Oled Mirror TV is not just float glass, but extra clear glass, and it is available in nearly every RAL colour.

When the TV is switched off, all that remains is the black image of the Oled TV. When switched on, it creates a beautiful image that is simply unprecedented.

Coloured glass is widely used for fireplaces, cinewalls, advertising collumns and walls for companies.