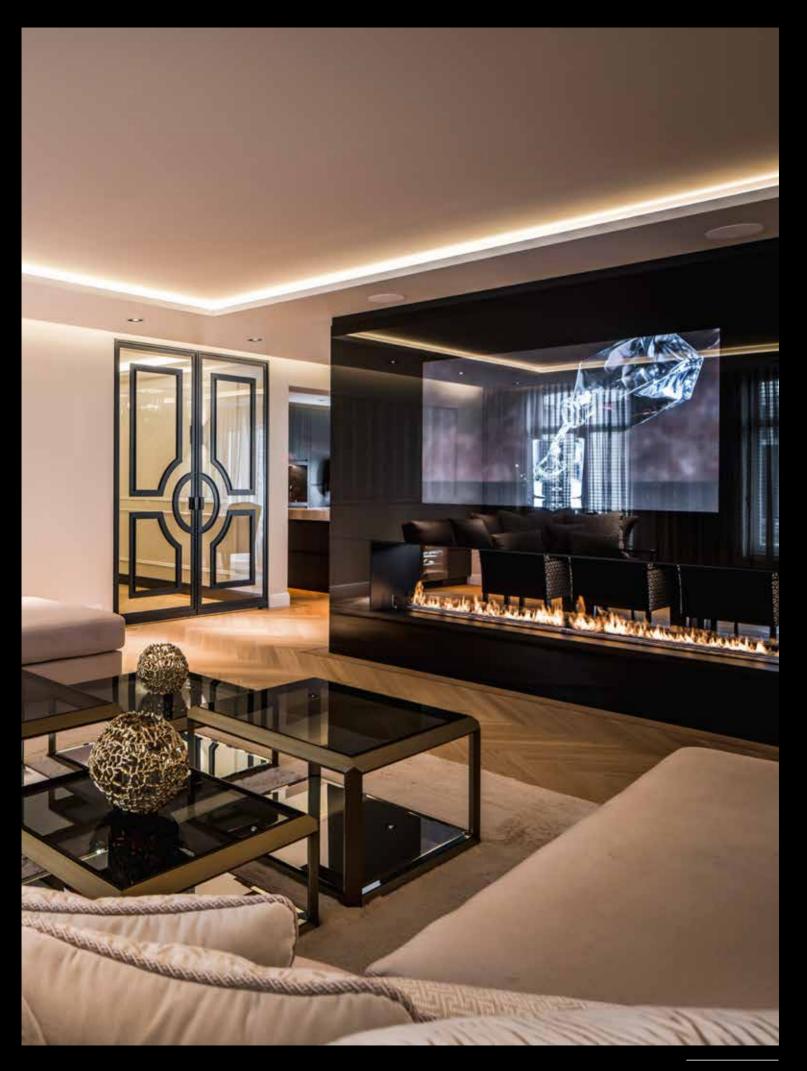

# GLASS

Oled Mirror TV has an exclusive glass collection consisting of high-tech components to achieve the best possible viewing for clients.

For the ultimate in design and viewing experience, Oled Mirror TV has developed its own specific glass collection. We produce our glass surfaces ourselves with the utmost precision and they are exclusively available through us. At Oled Mirror TV, we care about achieving the best result, by combin the highest glass clarity with the right design, we ensure the result is an integral part of the room.

With the customised coloured glass surfaces of Oled Mirror TV, you create a crystal-clear image in an elegant design that adds allure to any room in a home. It ensures perfect harmony between technology and design. Coloured glass from Oled Mirror TV is not just float glass, but extra clear glass, and it is available in nearly every RAL colour.

When the TV is switched off, all that remains is the black image of the Oled TV. When switched on, it creates a beautiful image that is simply unprecedented.

Coloured glass is widely used for fireplaces, cinewalls, advertising collumns and walls for companies.