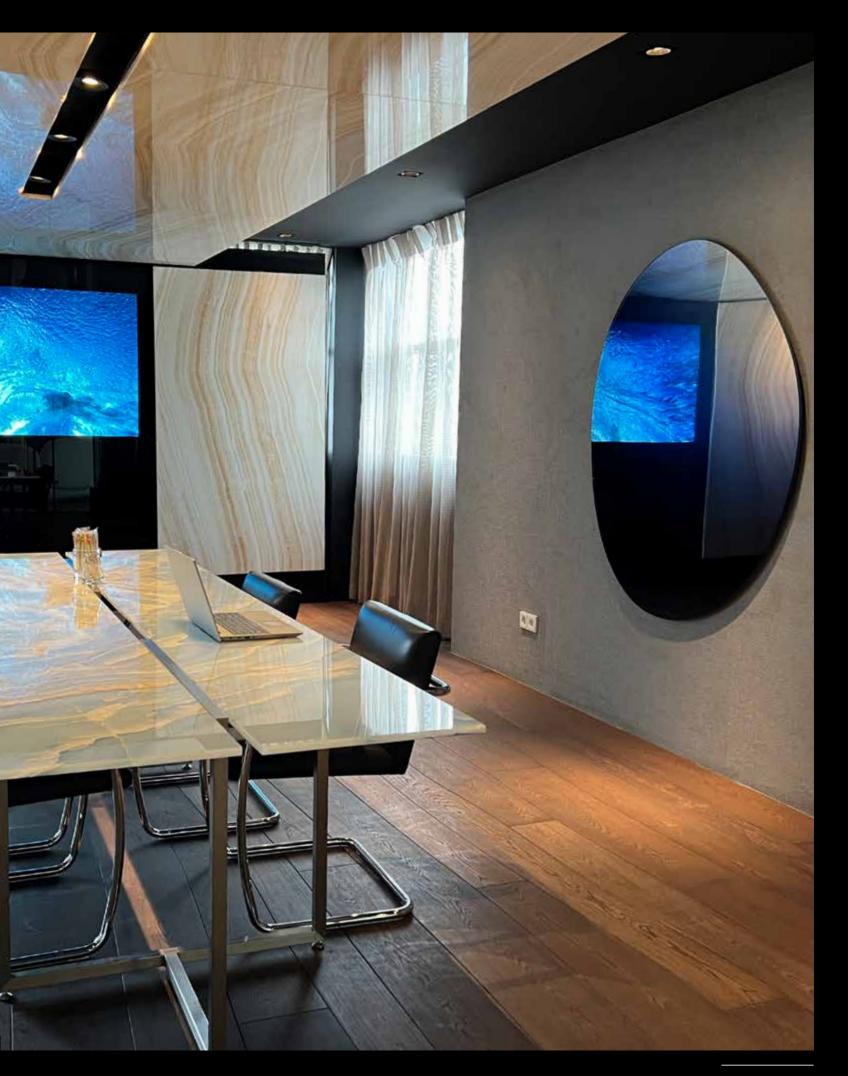

### **SECRET DIAMOND**

The Secret Diamond Mirror is a true-colour mirror (similar to what you may have at home in the bathroom) where we have removed the silver plating. We have replaced the part where the silver plating has been removed with a special thin sheet of glass. This glass sheet reflects. If the OLED is off, you will see about 15% of the OLED. This part also reflects. If you switch on the OLED, you have a beautiful image. The mirror is available with and without LED lighting.

## DIGITAL SIGNAGE — MIRROR

Oled Mirror TV has a strong opinion regarding the choice of mirrors for digital signage. We only recommend the Diamond Mirror

The Diamond Mirror is a normal mirror (like the bathroom mirror in your home) from which we have removed the silver plating from the place where the monitor is mounted. The mirror is made of clear glass, so that a perfectly clear image is realized without any loss of image quality.

There is almost always too much artificial light or sunlight in a shop, showroom or commercial building. Many companies opt for a mirror where you cannot see the monitor if you turn it off. This is incomprehensible to us. The monitor must always be on. If the light is on in your company, the mirror TV must also be on. Compared to all other mirrors that Oled Mirror TV offers, the Diamond mirror does not have diffuse glass, but clear glass. Thus, artificial lighting or daylight in your company is not a problem. Our monitors are strong enough to display a very sharp and clear image in all circumstances.