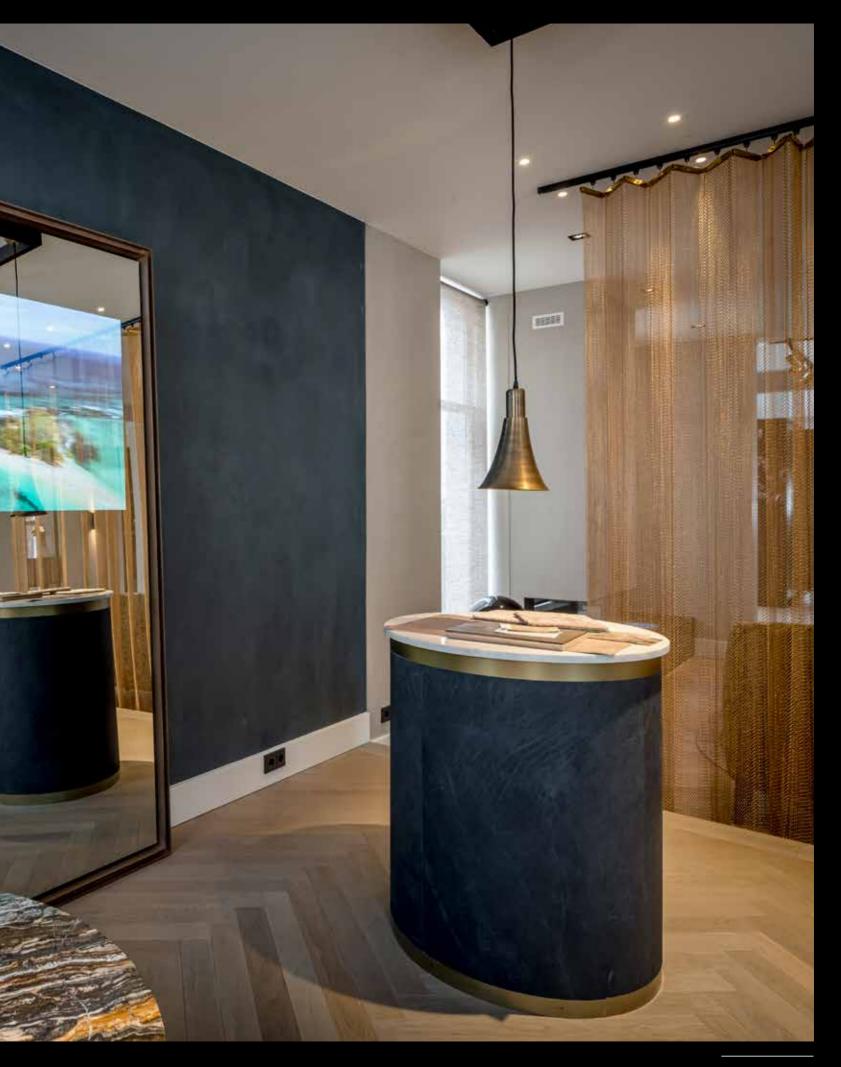

# MIRRORS

Oled Mirror TV has an exclusive mirror collection consisting of high-tech components to achieve the best possible image quality for clients. During the production of our mirrors, we focus purely on achieving the best end result when it comes to image and design. With our Secret Silver and Secret Silver Bright, our Oled TVs and monitor must not be visible when turned off. Yet they should display a superior and bright Image when turned on. In this way, OLED Mirror TV distinguishes its products from others.

### **SECRET SILVER**

The Secret Silver is a mirror where you cannot see the OLED when it is switched off. If you turn on the OLED, you get a beautiful image. The Secret Silver Mirror has a silver-cognac-like colour. The Secret Silver Mirror is the "best-selling product" of OLED Mirror TV. The mirror has a warm colour and is often used in interiors.