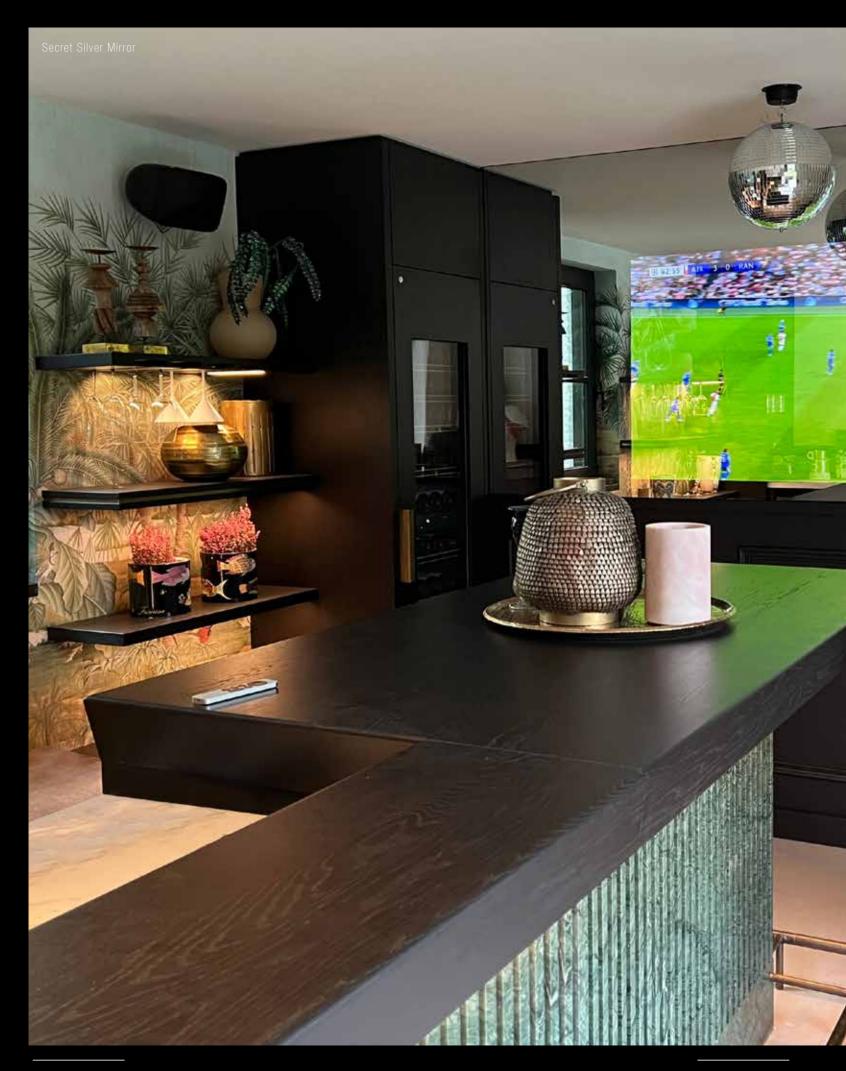

# MIRRORS

Oled Mirror TV has an exclusive mirror collection consisting of high-tech components to achieve the best possible image quality for clients. During the production of our mirrors, we focus purely on achieving the best end result when it comes to image and design. With our Secret Silver and Secret Silver Bright, our Oled TVs and monitor must not be visible when turned off. Yet they should display a superior and bright Image when turned on. In this way, OLED Mirror TV distinguishes its products from others.

### **SECRET SILVER**

The Secret Silver is a mirror where you cannot see the OLED when it is switched off. If you turn on the OLED, you get a beautiful image. The Secret Silver Mirror has a silver-cognac-like colour. The Secret Silver Mirror is the "best-selling product" of OLED Mirror TV. The mirror has a warm colour and is often used in interiors.