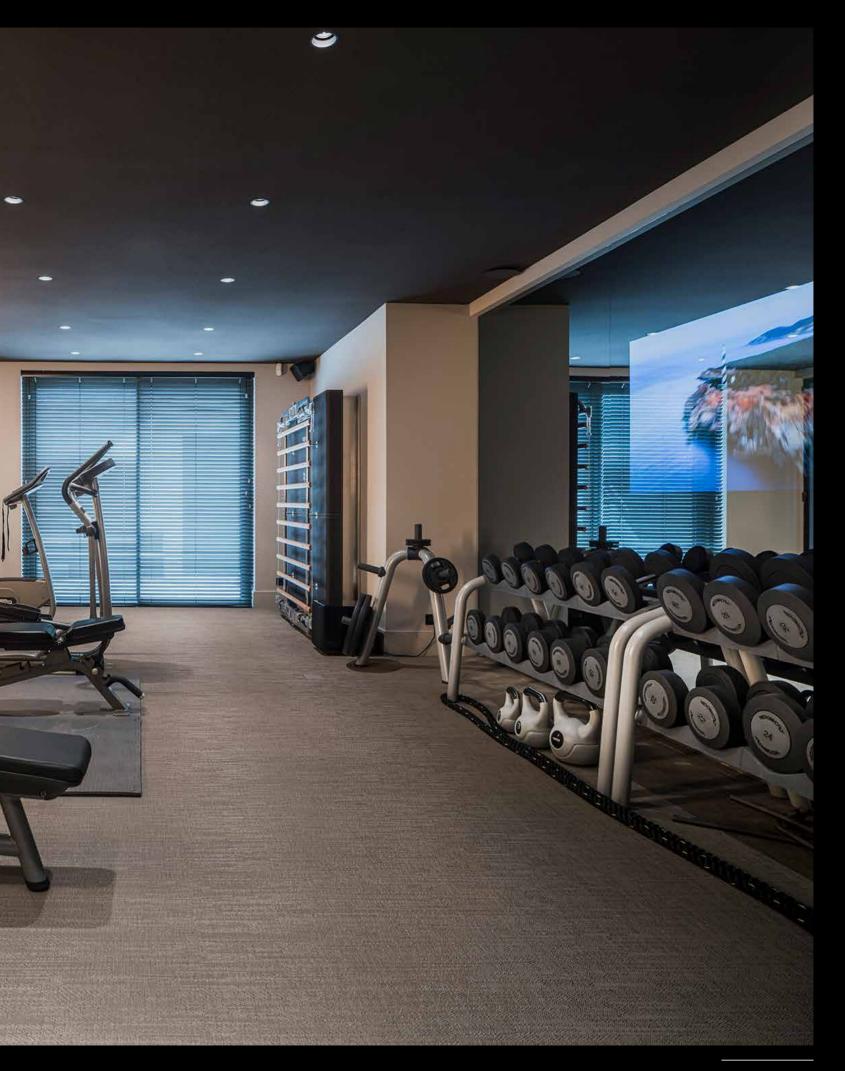

## FITNESS MIRROR TV WALLS

Work on maintaining a healthy body every day and view your training programs via the Oled Mirror TV Fitness Wall.

Nowadays, many people prefer to exercise in the comfort of their own home. Fitness manufacturers are responding to this with home fitness equipment and even a training app that can be downloaded. Oled Mirror TV has also noticed this trend and has been selling many fitness mirror TV walls in recent years.

We make complete back walls equipped with a mirror in which a door is invisibly concealed. A doorway to another room is no obstacle for us. We also offer indirect LED lighting.