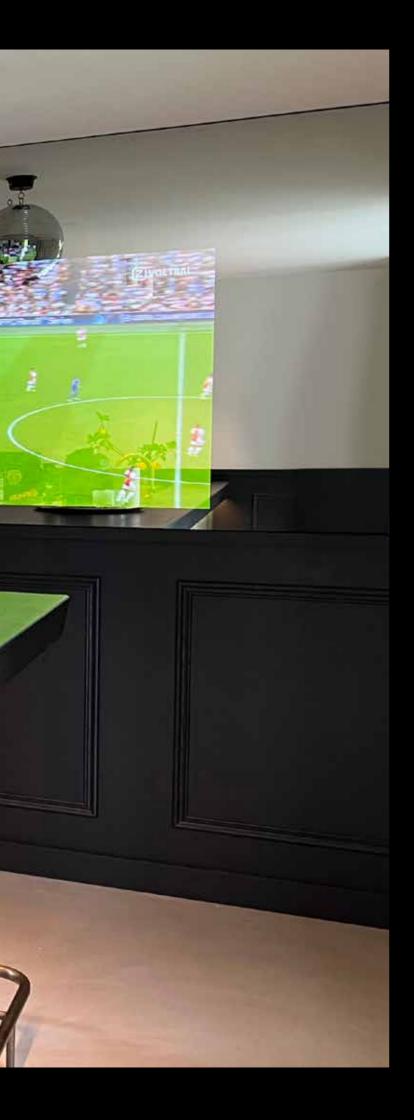

## FITNESS MIRROR TV WALLS

Work on maintaining a healthy body every day and view your training programs via the Oled Mirror TV Fitness Wall.

Nowadays, many people prefer to exercise in the comfort of their own home. Fitness manufacturers are responding to this with home fitness equipment and even a training app that can be downloaded. Oled Mirror TV has also noticed this trend and has been selling many fitness mirror TV walls in recent years.

We make complete back walls equipped with a mirror in which a door is invisibly concealed. A doorway to another room is no obstacle for us. We also offer indirect LED lighting.