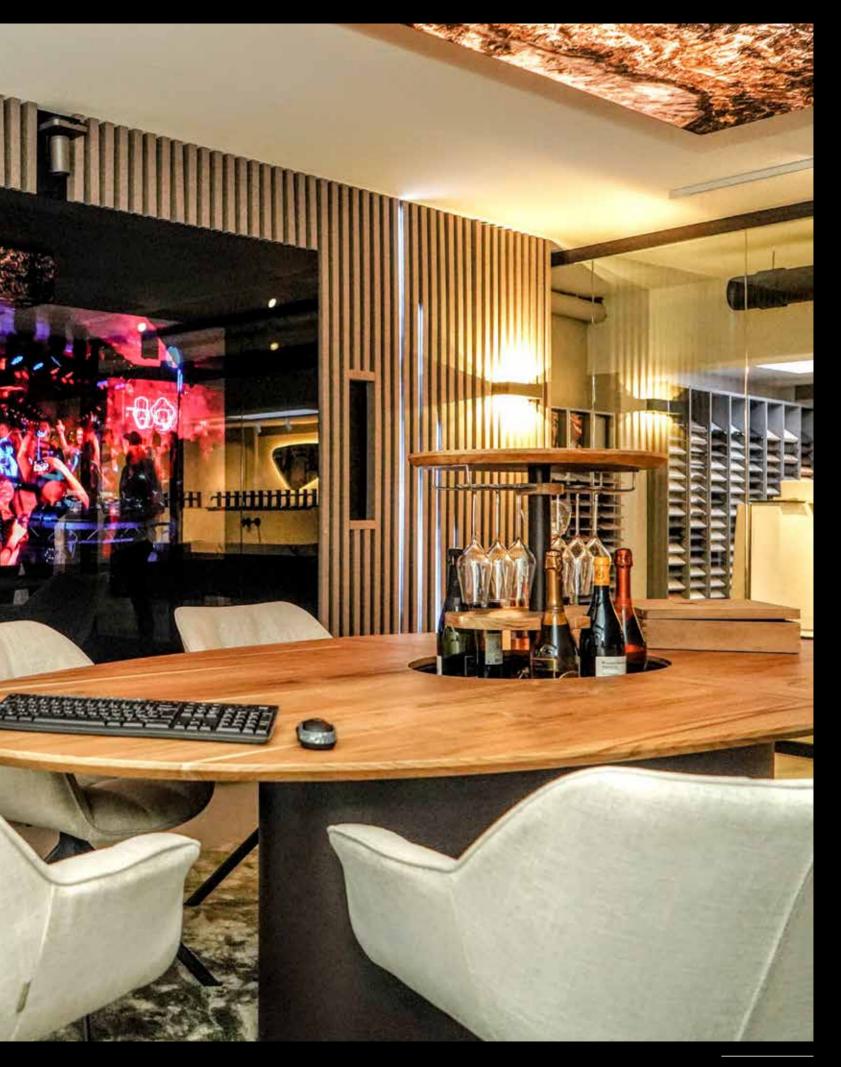

# GLASS

Oled Mirror TV has an exclusive glass collection consisting of high-tech components to achieve the best possible viewing for clients.

For the ultimate in design and viewing experience, Oled Mirror TV has developed its own specific glass collection. We produce our glass surfaces ourselves with the utmost precision and they are exclusively available through us. At Oled Mirror TV, we care about achieving the best result, by combin the highest glass clarity with the right design, we ensure the result is an integral part of the room.

With the customised coloured glass surfaces of Oled Mirror TV, you create a crystal-clear image in an elegant design that adds allure to any room in a home. It ensures perfect harmony between technology and design. Coloured glass from Oled Mirror TV is not just float glass, but extra clear glass, and it is available in nearly every RAL colour.

When the TV is switched off, all that remains is the black image of the Oled TV. When switched on, it creates a beautiful image that is simply unprecedented.

Coloured glass is widely used for fireplaces, cinewalls, advertising collumns and walls for companies.