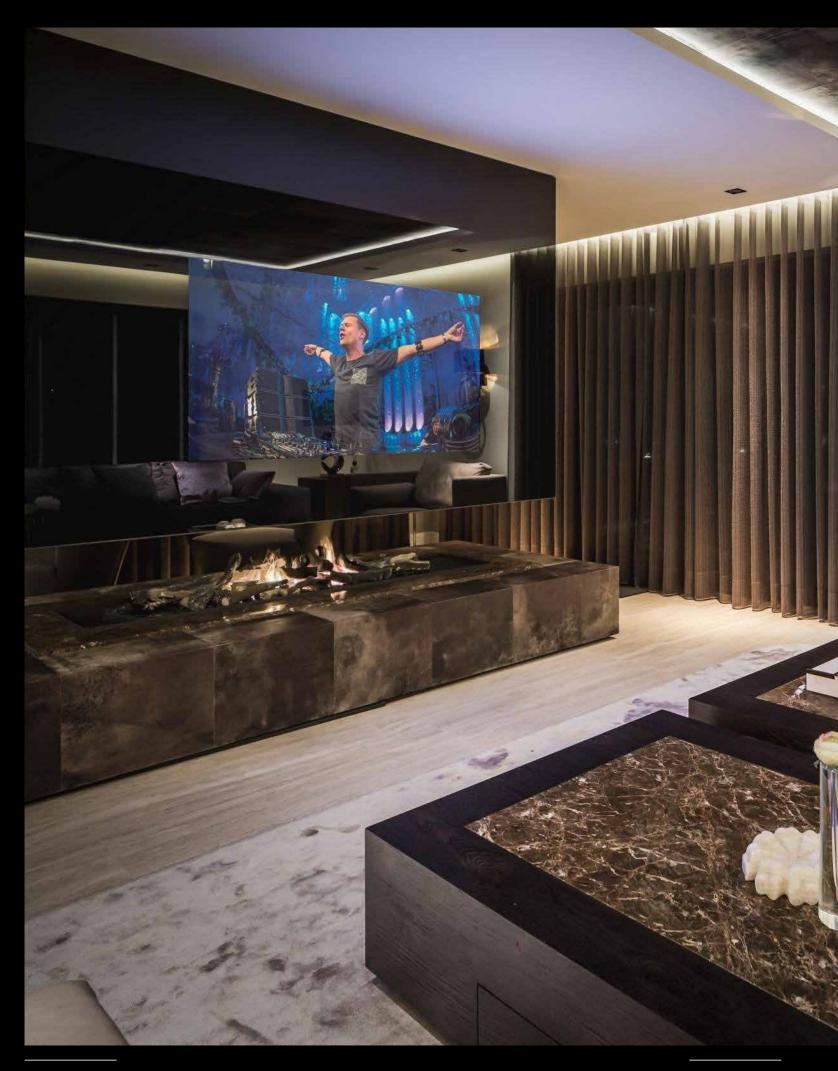

# GLASS

Oled Mirror TV has an exclusive glass collection consisting of high-tech components to achieve the best possible viewing for clients.

For the ultimate in design and viewing experience, Oled Mirror TV has developed its own specific glass collection. We produce our glass surfaces ourselves with the utmost precision and they are exclusively available through us. At Oled Mirror TV, we care about achieving the best result, by combin the highest glass clarity with the right design, we ensure the result is an integral part of the room.

With the customised coloured glass surfaces of Oled Mirror TV, you create a crystal-clear image in an elegant design that adds allure to any room in a home. It ensures perfect harmony between technology and design. Coloured glass from Oled Mirror TV is not just float glass, but extra clear glass, and it is available in nearly every RAL colour.

When the TV is switched off, all that remains is the black image of the Oled TV. When switched on, it creates a beautiful image that is simply unprecedented.

Coloured glass is widely used for fireplaces, cinewalls, advertising collumns and walls for companies.