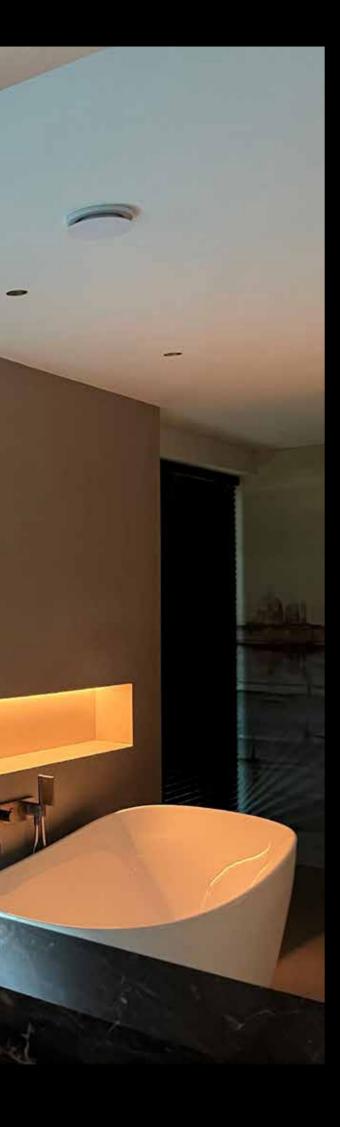

### **SECRET SILVER**

The Secret Silver is a mirror where you cannot see the OLED when it is switched off. If you turn on the OLED, you get a beautiful image. The Secret Silver Mirror has a silver-cognac-like colour. The Secret Silver Mirror is the "best-selling product" of OLED Mirror TV. The mirror has a warm colour and is often used in interiors.

#### **SECRET SILVER INDIVIDUAL**

The Secret Silver Individual is equipped with LED lighting behind the mirror. We customize the LED lighting which cannot be seen when it is turned off. This is a very exclusive solution for bathrooms, for example. Sensors can also be provided so that when you stand in front of the mirror the lighting automatically switches on.

#### **SECRET SILVER BRIGHT**

The Secret Silver Bright is a mirror behind which you cannot see the OLED when it is turned off. If you turn the OLED on, you get a beautiful image. The Secret Silver Bright has a silver-blue-cognac-like colour. The Secret Silver Bright is widely used for bathrooms, fitness areas and public areas. Compared to the Secret Silver, the mirror has a slightly colder colour. The mirror is available with or without LED lighting.

### SECRET SILVER BRIGHT INDIVIDUAL

The Secret Silver Bright Individual is equipped with LED lighting behind the mirror. We customize the LED lighting which cannot be seen when it is turned off. This is a very exclusive solution for bathrooms, for example. Sensors can also be provided so that when you stand in front of the mirror the lighting automatically switches on.