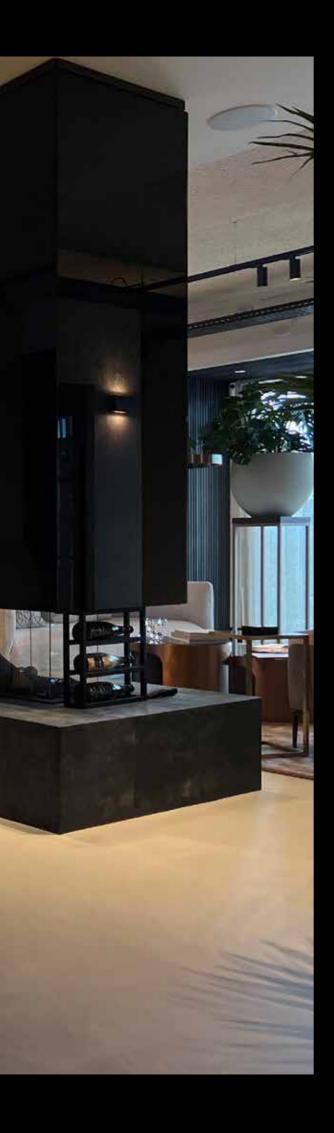

## FITNESS MIRROR TV WALLS

Work on maintaining a healthy body every day and view your training programs via the Oled Mirror TV Fitness Wall.

Nowadays, many people prefer to exercise in the comfort of their own home. Fitness manufacturers are responding to this with home fitness equipment and even a training app that can be downloaded. Oled Mirror TV has also noticed this trend and has been selling many fitness mirror TV walls in recent years.

We make complete back walls equipped with a mirror in which a door is invisibly concealed. A doorway to another room is no obstacle for us. We also offer indirect LED lighting.

## DESIGN YOUR HOME GYM

#### Stand-alone

If you prefer a smaller mirror on the wall or a stand-alone mirror against a wall, we also have the perfect solution for this. This is a handy solution if you occasionally change the layout of the room.