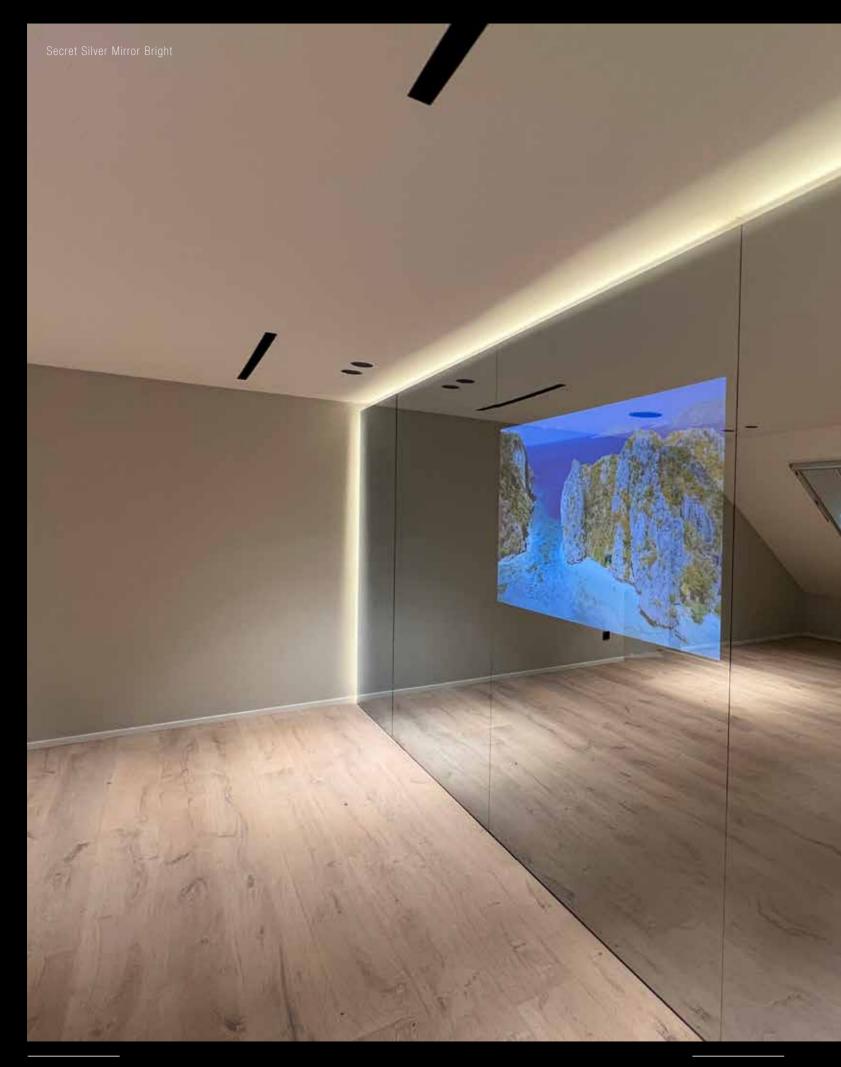

#### **SECRET SILVER BRIGHT**

The Secret Silver Bright is a mirror behind which you cannot see the OLED when it is turned off. If you turn the OLED on, you get a beautiful image. The Secret Silver Bright has a silver-blue-cognac-like colour. The Secret Silver Bright is widely used for bathrooms, fitness areas and public areas. Compared to the Secret Silver, the mirror has a slightly colder colour. The mirror is available with or without LED lighting.

### SECRET SILVER BRIGHT INDIVIDUAL

The Secret Silver Bright Individual is equipped with LED lighting behind the mirror. We customize the LED lighting which cannot be seen when it is turned off. This is a very exclusive solution for bathrooms, for example. Sensors can also be provided so that when you stand in front of the mirror the lighting automatically switches on.

### SECRET SILVER BRIGHT B2B

Your company brand or logo can be displayed within the mirror. If the lighting is on, you will see a beautifully glowing logo or corporate identity. If it is turned off, you will not see anything and you will have a mirror.