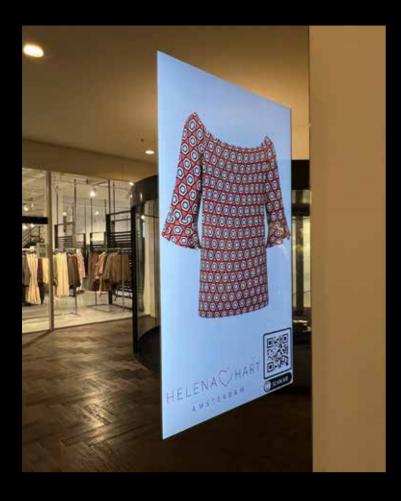

# DIGITAL SIGNAGE – GLASS

#### Individual Glass (Digital Signage - Narrow Casting)

In addition to Coloured Glass, we also have other types of glass and we can do a lot with the design of the glass surface. For example, we can present your corporate identity or logo using multiple colours of paint.

There is even the option of having the glass partially silver plated or provided with a 27.3% carat gold layer. This is pure craftsmanship and made with extreme precision.

If you want to display the logo or corporate identity of your company with lighting, we can take care of this too.