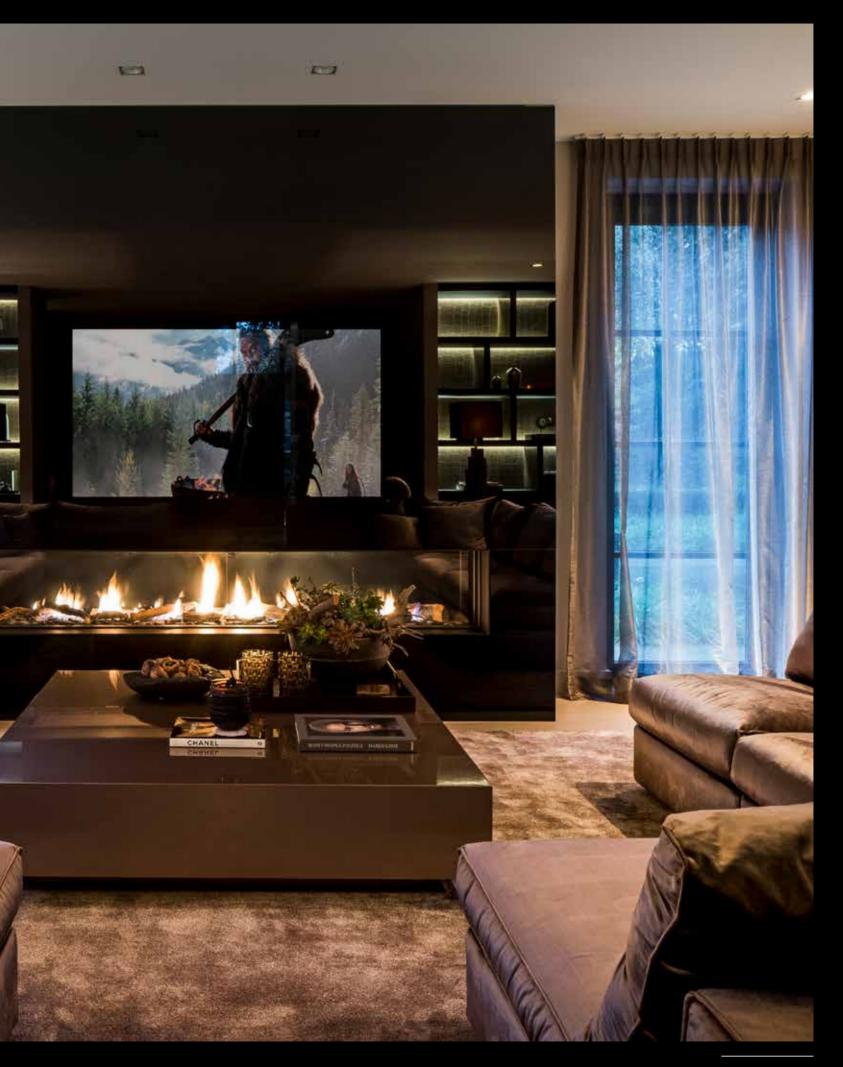

# GLASS

Oled Mirror TV has an exclusive glass collection consisting of high-tech components to achieve the best possible viewing for clients.

For the ultimate in design and viewing experience, Oled Mirror TV has developed its own specific glass collection. We produce our glass surfaces ourselves with the utmost precision and they are exclusively available through us. At Oled Mirror TV, we care about achieving the best result, by combin the highest glass clarity with the right design, we ensure the result is an integral part of the room.

With the customised coloured glass surfaces of Oled Mirror TV, you create a crystal-clear image in an elegant design that adds allure to any room in a home. It ensures perfect harmony between technology and design. Coloured glass from Oled Mirror TV is not just float glass, but extra clear glass, and it is available in nearly every RAL colour.

When the TV is switched off, all that remains is the black image of the Oled TV. When switched on, it creates a beautiful image that is simply unprecedented.

Coloured glass is widely used for fireplaces, cinewalls, advertising collumns and walls for companies.

Our glass is available in various special tints and colours and the largest glass surfaces we supply are 3100 x 2100 mm.

Oled Mirror TV works with the latest computer-controlled cutting machines and the latest CNC grinding, drilling and polishing machines.