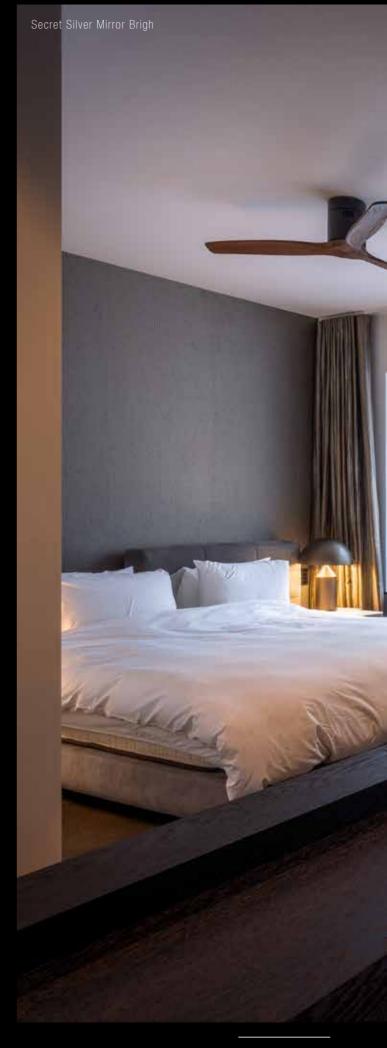

# MIRRORS

Oled Mirror TV has an exclusive mirror collection consisting of high-tech components to achieve the best possible image quality for clients. During the production of our mirrors, we focus purely on achieving the best end result when it comes to image and design. With our Secret Silver and Secret Silver Bright, our Oled TVs and monitor must not be visible when turned off. Yet they should display a superior and bright Image when turned on. In this way, OLED Mirror TV distinguishes its products from others.

### **SECRET SILVER**

The Secret Silver is a mirror where you cannot see the OLED when it is switched off. If you turn on the OLED, you get a beautiful image. The Secret Silver Mirror has a silver-cognac-like colour. The Secret Silver Mirror is the "best-selling product" of OLED Mirror TV. The mirror has a warm colour and is often used in interiors.