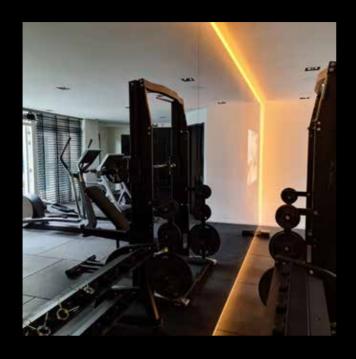

## FITNESS MIRROR TV WALLS

Work on maintaining a healthy body every day and view your training programs via the Oled Mirror TV Fitness Wall.

Nowadays, many people prefer to exercise in the comfort of their own home. Fitness manufacturers are responding to this with home fitness equipment and even a training app that can be downloaded. Oled Mirror TV has also noticed this trend and has been selling many fitness mirror TV walls in recent years.

We make complete back walls equipped with a mirror in which a door is invisibly concealed. A doorway to another room is no obstacle for us. We also offer indirect LED lighting.

## DESIGN YOUR HOME GYM

#### Stand-alone

If you prefer a smaller mirror on the wall or a stand-alone mirror against a wall, we also have the perfect solution for this. This is a handy solution if you occasionally change the layout of the room.