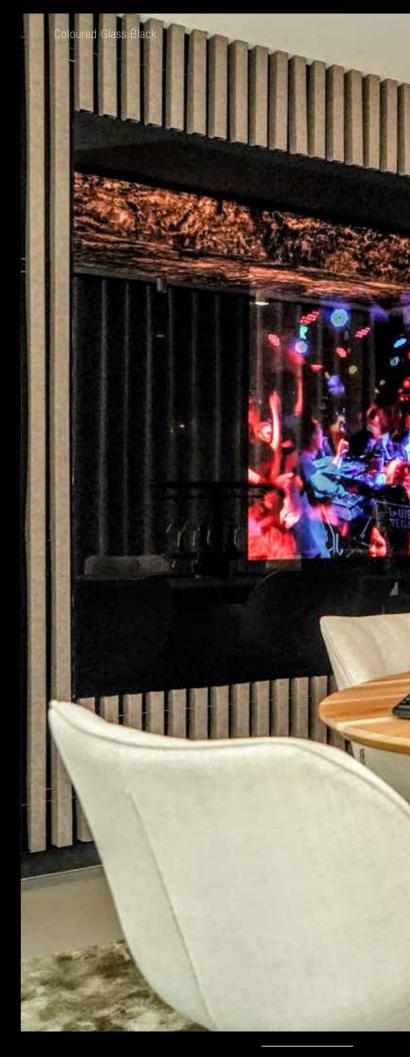

# GLASS

Oled Mirror TV has an exclusive glass collection consisting of high-tech components to achieve the best possible viewing for clients.

For the ultimate in design and viewing experience, Oled Mirror TV has developed its own specific glass collection. We produce our glass surfaces ourselves with the utmost precision and they are exclusively available through us. At Oled Mirror TV, we care about achieving the best result, by combin the highest glass clarity with the right design, we ensure the result is an integral part of the room.

With the customised coloured glass surfaces of Oled Mirror TV, you create a crystal-clear image in an elegant design that adds allure to any room in a home. It ensures perfect harmony between technology and design. Coloured glass from Oled Mirror TV is not just float glass, but extra clear glass, and it is available in nearly every RAL colour.

When the TV is switched off, all that remains is the black image of the Oled TV. When switched on, it creates a beautiful image that is simply unprecedented.

Coloured glass is widely used for fireplaces, cinewalls, advertising collumns and walls for companies.