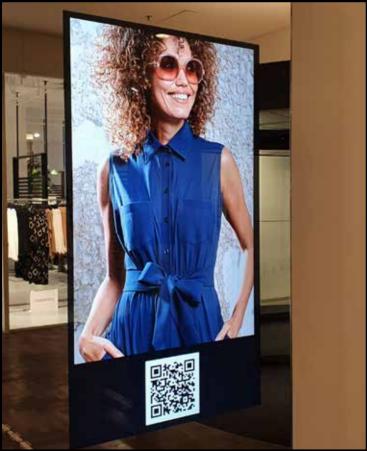

# DIGITAL SIGNAGE – GLASS

#### Individual Glass (Digital Signage - Narrow Casting)

In addition to Coloured Glass, we also have other types of glass and we can do a lot with the design of the glass surface. For example, we can present your corporate identity or logo using multiple colours of paint.

There is even the option of having the glass partially silver plated or provided with a 27.3% carat gold layer. This is pure craftsmanship and made with extreme precision.

If you want to display the logo or corporate identity of your company with lighting, we can take care of this too.