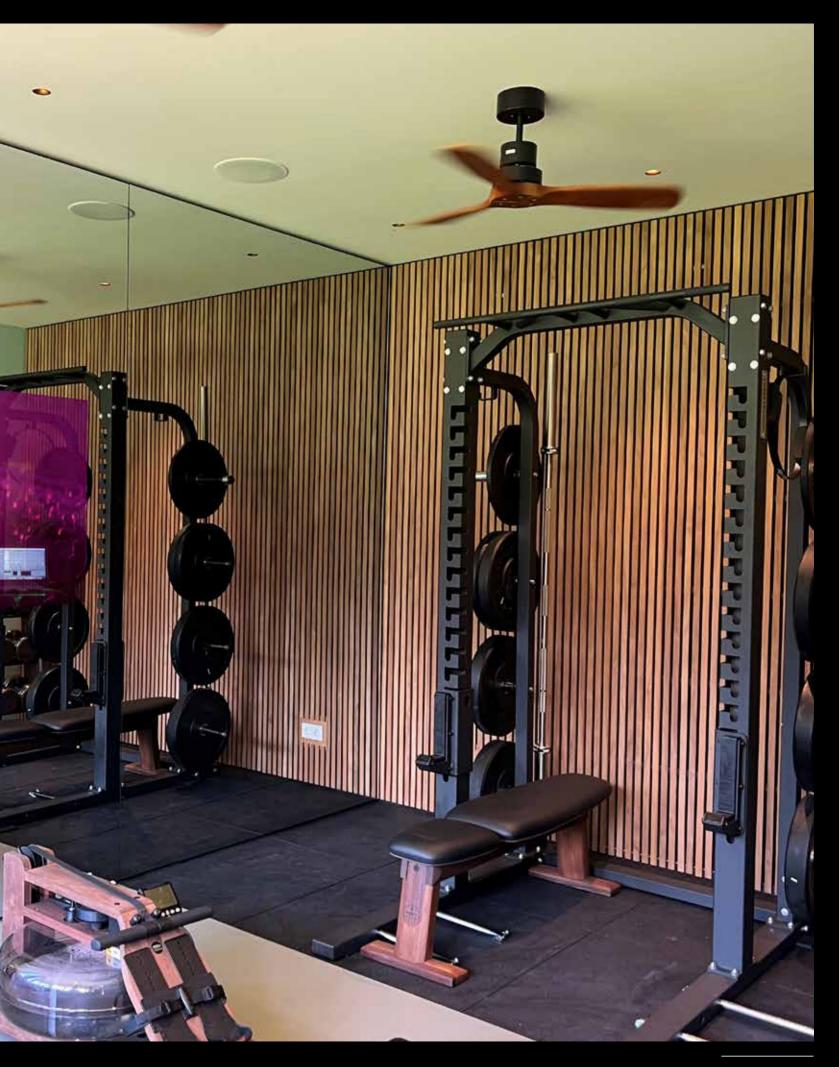

## FITNESS MIRROR TV WALLS

Work on maintaining a healthy body every day and view your training programs via the Oled Mirror TV Fitness Wall.

Nowadays, many people prefer to exercise in the comfort of their own home. Fitness manufacturers are responding to this with home fitness equipment and even a training app that can be downloaded. Oled Mirror TV has also noticed this trend and has been selling many fitness mirror TV walls in recent years.

We make complete back walls equipped with a mirror in which a door is invisibly concealed. A doorway to another room is no obstacle for us. We also offer indirect LED lighting.

## DESIGN YOUR HOME GYM

#### Stand-alone

If you prefer a smaller mirror on the wall or a stand-alone mirror against a wall, we also have the perfect solution for this. This is a handy solution if you occasionally change the layout of the room.