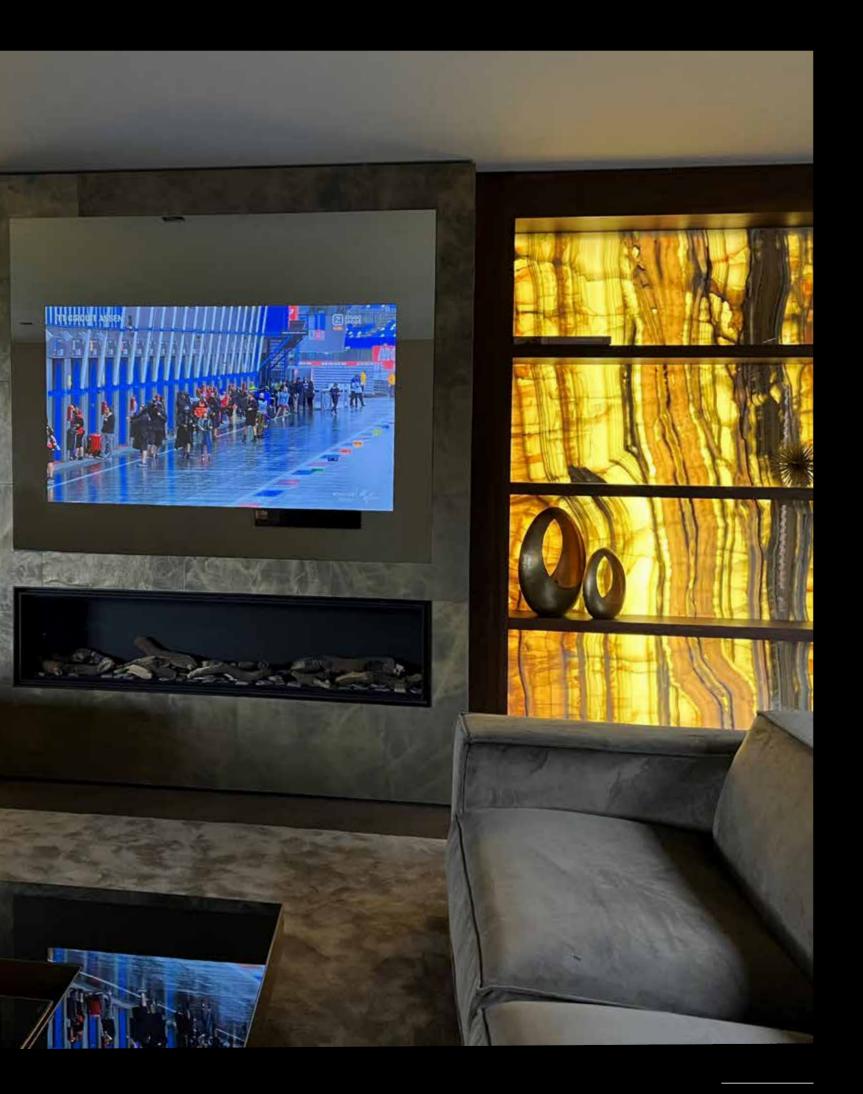

# GLASS

Oled Mirror TV has an exclusive glass collection consisting of high-tech components to achieve the best possible viewing for clients.

For the ultimate in design and viewing experience, Oled Mirror TV has developed its own specific glass collection. We produce our glass surfaces ourselves with the utmost precision and they are exclusively available through us. At Oled Mirror TV, we care about achieving the best result, by combin the highest glass clarity with the right design, we ensure the result is an integral part of the room.

With the customised coloured glass surfaces of Oled Mirror TV, you create a crystal-clear image in an elegant design that adds allure to any room in a home. It ensures perfect harmony between technology and design. Coloured glass from Oled Mirror TV is not just float glass, but extra clear glass, and it is available in nearly every RAL colour.

When the TV is switched off, all that remains is the black image of the Oled TV. When switched on, it creates a beautiful image that is simply unprecedented.

Coloured glass is widely used for fireplaces, cinewalls, advertising collumns and walls for companies.