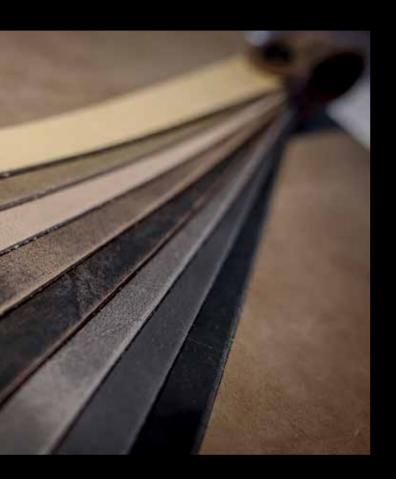

#### OTHER MATERIALS

In addition to these frames, we also sell custom-made frames finished in wood, natural stone, leather, steel, blue steel, Corian, Himacs and other beautiful materials. From a baroque frame to a modern chrome frame, we can make it for you. Alternatively, if you have an idea or design of your own, let us know.

We work with the finest materials, including natural stone, steel, bronze, brass, blue steel, leather, Himacs, wood and other materials. For example, we can also provide wood with various types of metal finish by means of unique liquid metal treatments. Pure quality and unparalleled craftsmanship.