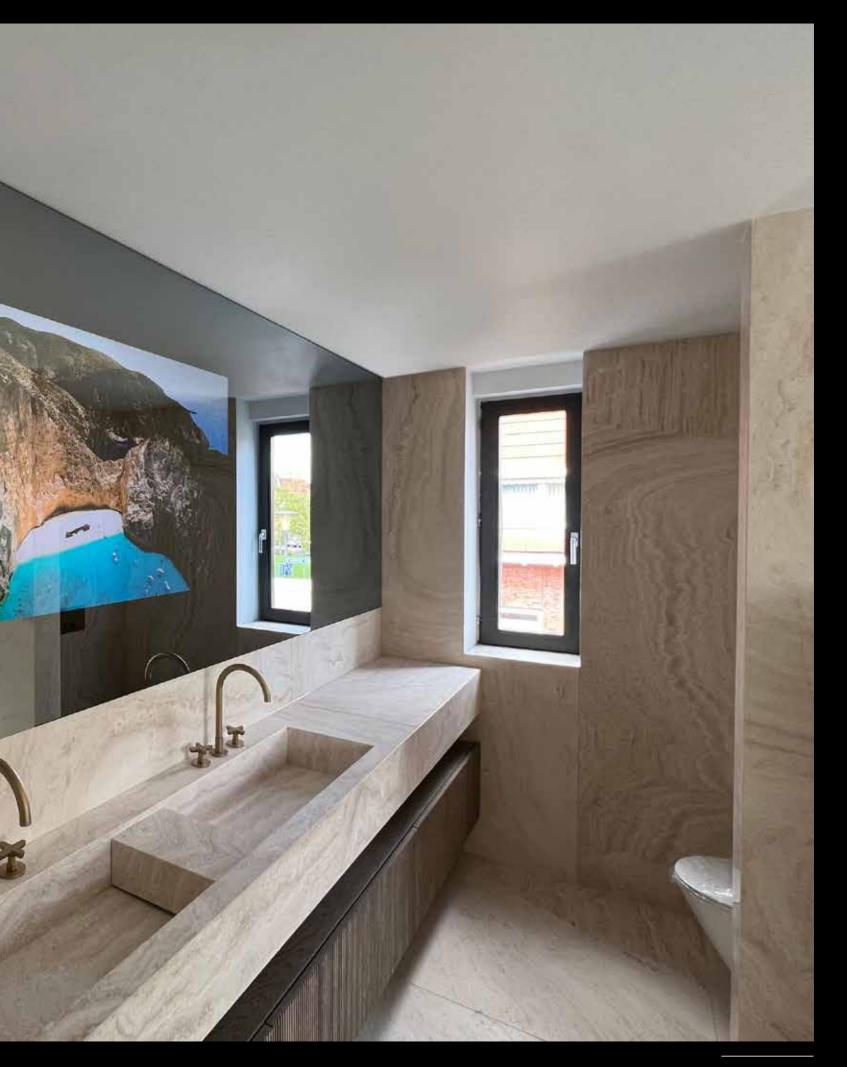

# MIRRORS

Oled Mirror TV has an exclusive mirror collection consisting of high-tech components to achieve the best possible image quality for clients. During the production of our mirrors, we focus purely on achieving the best end result when it comes to image and design. With our Secret Silver and Secret Silver Bright, our Oled TVs and monitor must not be visible when turned off. Yet they should display a superior and bright Image when turned on. In this way, OLED Mirror TV distinguishes its products from others.

#### **SECRET SILVER INDIVIDUAL**

The Secret Silver Individual is equipped with LED lighting behind the mirror. We customize the LED lighting which cannot be seen when it is turned off. This is a very exclusive solution for bathrooms, for example. Sensors can also be provided so that when you stand in front of the mirror the lighting automatically switches on.