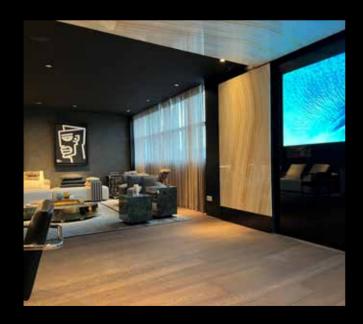

# GLASS

Oled Mirror TV has an exclusive glass collection consisting of high-tech components to achieve the best possible viewing for clients.

For the ultimate in design and viewing experience, Oled Mirror TV has developed its own specific glass collection. We produce our glass surfaces ourselves with the utmost precision and they are exclusively available through us. At Oled Mirror TV, we care about achieving the best result, by combin the highest glass clarity with the right design, we ensure the result is an integral part of the room.

When the TV is switched off, all that remains is the black image of the Oled TV. When switched on, it creates a beautiful image that is simply unprecedented.

Coloured glass is widely used for fireplaces, cinewalls, advertising collumns and walls for companies.