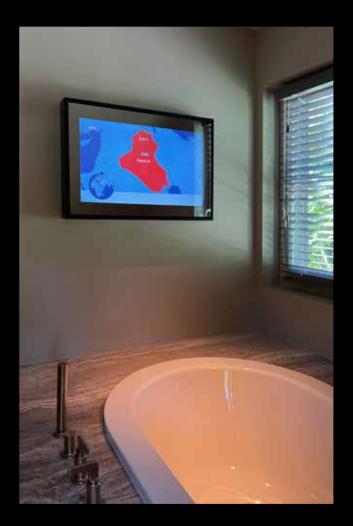

#### **SECRET SILVER INDIVIDUAL**

The Secret Silver Individual is equipped with LED lighting behind the mirror. We customize the LED lighting which cannot be seen when it is turned off. This is a very exclusive solution for bathrooms, for example. Sensors can also be provided so that when you stand in front of the mirror the lighting automatically switches on.

### SECRET SILVER BRIGHT INDIVIDUAL

The Secret Silver Bright Individual is equipped with LED lighting behind the mirror. We customize the LED lighting which cannot be seen when it is turned off. This is a very exclusive solution for bathrooms, for example. Sensors can also be provided so that when you stand in front of the mirror the lighting automatically switches on.