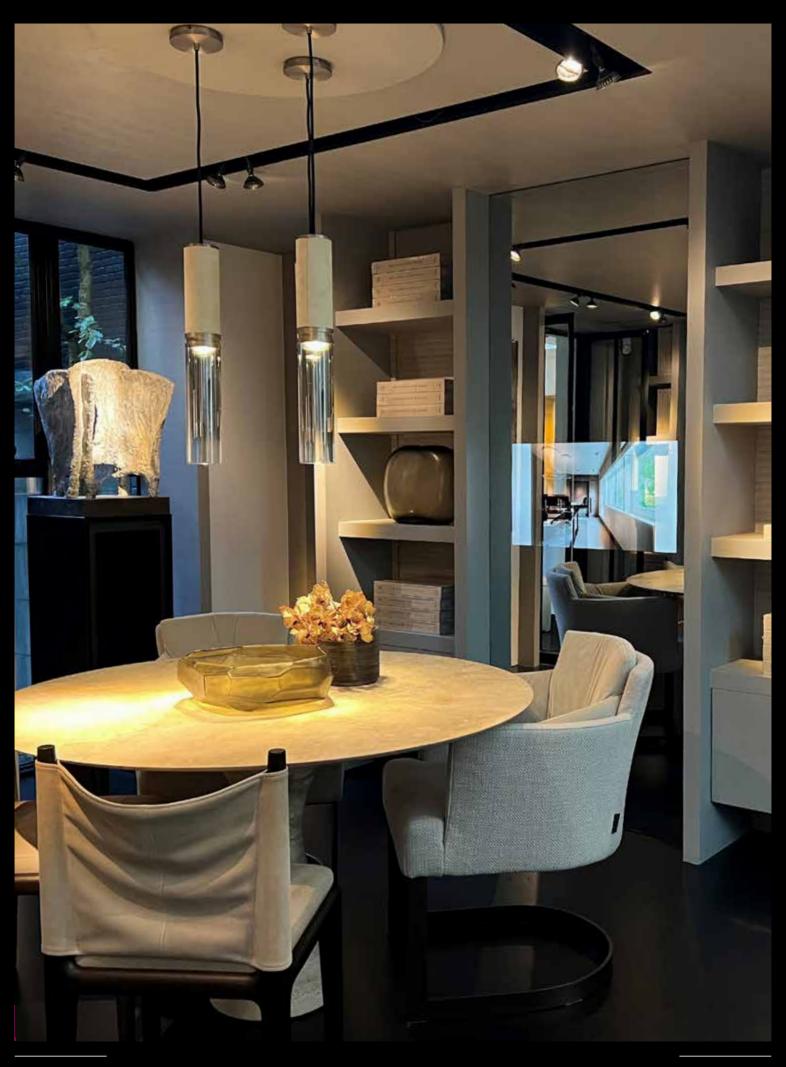

# MIRRORS

Oled Mirror TV has an exclusive mirror collection consisting of high-tech components to achieve the best possible image quality for clients. During the production of our mirrors, we focus purely on achieving the best end result when it comes to image and design. With our Secret Silver and Secret Silver Bright, our Oled TVs and monitor must not be visible when turned off. Yet they should display a superior and bright Image when turned on. In this way, OLED Mirror TV distinguishes its products from others.

### **SECRET SILVER**

The Secret Silver is a mirror where you cannot see the OLED when it is switched off. If you turn on the OLED, you get a beautiful image. The Secret Silver Mirror has a silver-cognac-like colour. The Secret Silver Mirror is the "best-selling product" of OLED Mirror TV. The mirror has a warm colour and is often used in interiors.