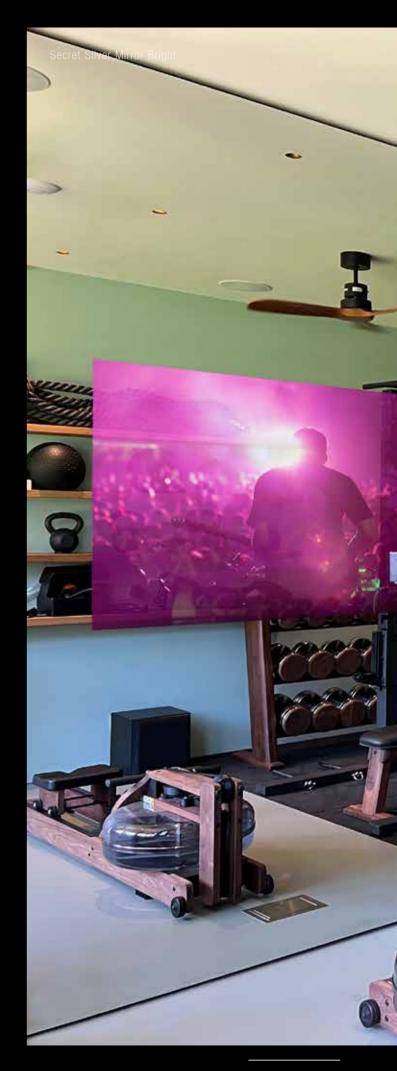

## FITNESS MIRROR TV WALLS

Work on maintaining a healthy body every day and view your training programs via the Oled Mirror TV Fitness Wall.

Nowadays, many people prefer to exercise in the comfort of their own home. Fitness manufacturers are responding to this with home fitness equipment and even a training app that can be downloaded. Oled Mirror TV has also noticed this trend and has been selling many fitness mirror TV walls in recent years.

We make complete back walls equipped with a mirror in which a door is invisibly concealed. A doorway to another room is no obstacle for us. We also offer indirect LED lighting.

## DESIGN YOUR HOME GYM

#### Stand-alone

If you prefer a smaller mirror on the wall or a stand-alone mirror against a wall, we also have the perfect solution for this. This is a handy solution if you occasionally change the layout of the room.