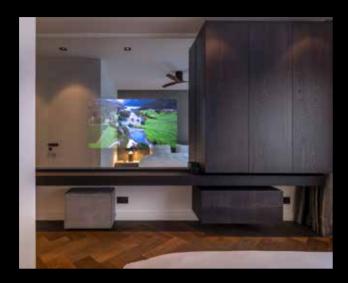

# MIRRORS

Oled Mirror TV has an exclusive mirror collection consisting of high-tech components to achieve the best possible image quality for clients. During the production of our mirrors, we focus purely on achieving the best end result when it comes to image and design. With our Secret Silver and Secret Silver Bright, our Oled TVs and monitor must not be visible when turned off. Yet they should display a superior and bright Image when turned on. In this way, OLED Mirror TV distinguishes its products from others.

### **SECRET SILVER**

The Secret Silver is a mirror where you cannot see the OLED when it is switched off. If you turn on the OLED, you get a beautiful image. The Secret Silver Mirror has a silver-cognac-like colour. The Secret Silver Mirror is the "best-selling product" of OLED Mirror TV. The mirror has a warm colour and is often used in interiors.