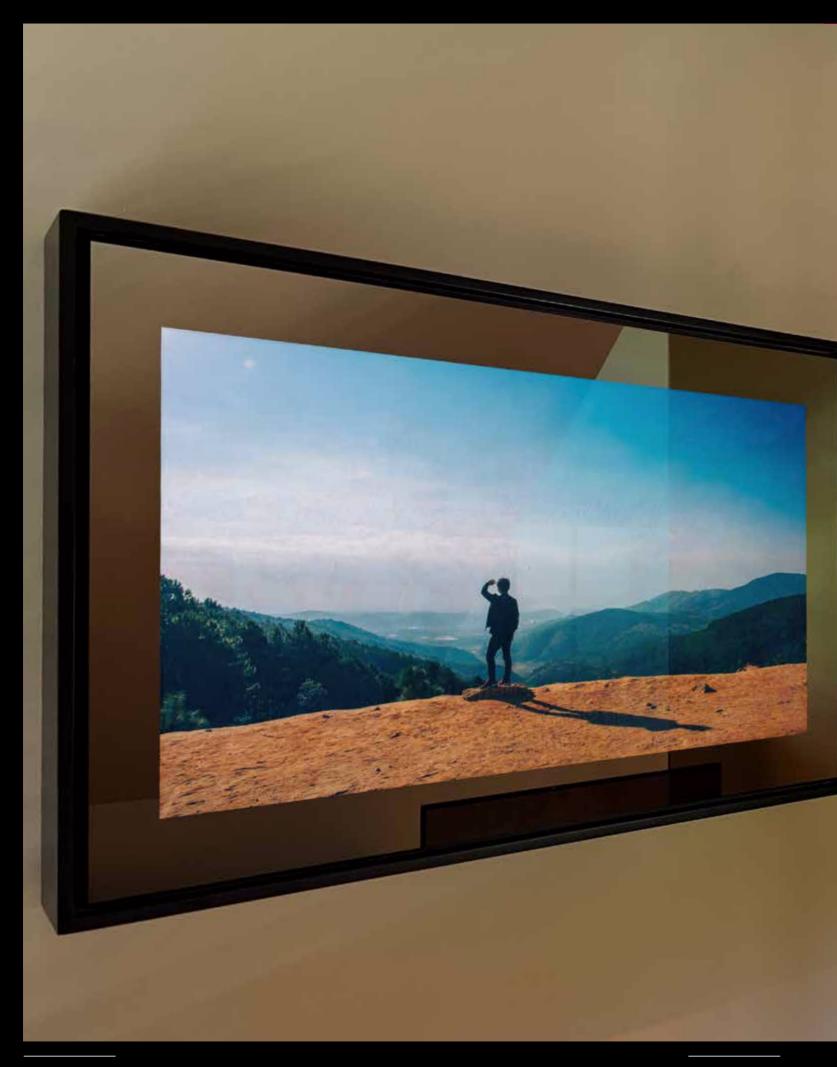

# MIRRORS

Oled Mirror TV has an exclusive mirror collection consisting of high-tech components to achieve the best possible image quality for clients. During the production of our mirrors, we focus purely on achieving the best end result when it comes to image and design. With our Secret Silver and Secret Silver Bright, our Oled TVs and monitor must not be visible when turned off. Yet they should display a superior and bright Image when turned on. In this way, OLED Mirror TV distinguishes its products from others.

### **SECRET SILVER**

The Secret Silver is a mirror where you cannot see the OLED when it is switched off. If you turn on the OLED, you get a beautiful image. The Secret Silver Mirror has a silver-cognac-like colour. The Secret Silver Mirror is the "best-selling product" of OLED Mirror TV. The mirror has a warm colour and is often used in interiors.

# GLASS

Oled Mirror TV has an exclusive glass collection consisting of high-tech components to achieve the best possible viewing for clients.

For the ultimate in design and viewing experience, Oled Mirror TV has developed its own specific glass collection. We produce our glass surfaces ourselves with the utmost precision and they are exclusively available through us. At Oled Mirror TV, we care about achieving the best result, by combin the highest glass clarity with the right design, we ensure the result is an integral part of the room.

With the customised coloured glass surfaces of Oled Mirror TV, you create a crystal-clear image in an elegant design that adds allure to any room in a home. It ensures perfect harmony between technology and design. Coloured glass from Oled Mirror TV is not just float glass, but extra clear glass, and it is available in nearly every RAL colour.