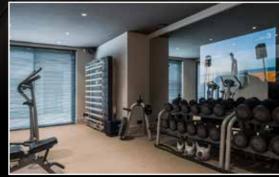

## FITNESS MIRROR TV WALLS

Work on maintaining a healthy body every day and view your training programs via the Oled Mirror TV Fitness Wall.

Nowadays, many people prefer to exercise in the comfort of their own home. Fitness manufacturers are responding to this with home fitness equipment and even a training app that can be downloaded. Oled Mirror TV has also noticed this trend and has been selling many fitness mirror TV walls in recent years.

We make complete back walls equipped with a mirror in which a door is invisibly concealed. A doorway to another room is no obstacle for us. We also offer indirect LED lighting.

## DESIGN YOUR HOME GYM

#### Stand-alone

If you prefer a smaller mirror on the wall or a stand-alone mirror against a wall, we also have the perfect solution for this. This is a handy solution if you occasionally change the layout of the room.