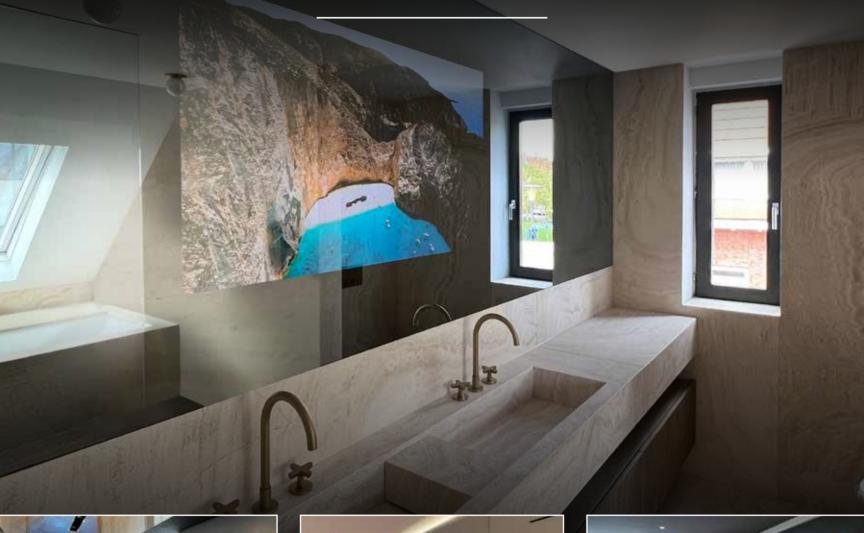

# MIRRORS

Oled Mirror TV has an exclusive mirror collection consisting of high-tech components to achieve the best possible image quality for clients. During the production of our mirrors, we focus purely on achieving the best end result when it comes to image and design. With our Secret Silver and Secret Silver Bright, our Oled TVs and monitor must not be visible when turned off. Yet they should display a superior and bright Image when turned on. In this way, OLED Mirror TV distinguishes its products from others.

### **SECRET SILVER**

The Secret Silver is a mirror where you cannot see the OLED when it is switched off. If you turn on the OLED, you get a beautiful image. The Secret Silver Mirror has a silver-cognac-like colour. The Secret Silver Mirror is the "best-selling product" of OLED Mirror TV. The mirror has a warm colour and is often used in interiors.

#### **SECRET SILVER INDIVIDUAL**

The Secret Silver Individual is equipped with LED lighting behind the mirror. We customize the LED lighting which cannot be seen when it is turned off. This is a very exclusive solution for bathrooms, for example. Sensors can also be provided so that when you stand in front of the mirror the lighting automatically switches on.

#### **SECRET SILVER BRIGHT**

The Secret Silver Bright is a mirror behind which you cannot see the OLED when it is turned off. If you turn the OLED on, you get a beautiful image. The Secret Silver Bright has a silver-blue-cognac-like colour. The Secret Silver Bright is widely used for bathrooms, fitness areas and public areas. Compared to the Secret Silver, the mirror has a slightly colder colour. The mirror is available with or without LED lighting.