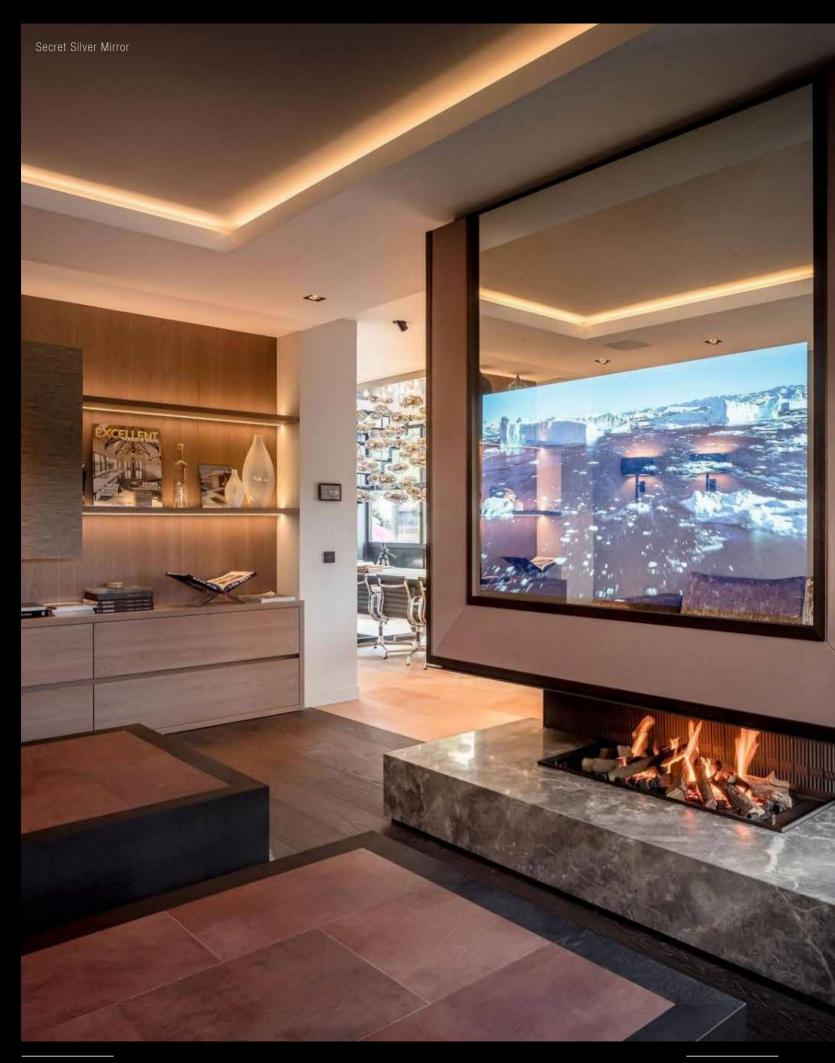

# MIRRORS

Oled Mirror TV has an exclusive mirror collection consisting of high-tech components to achieve the best possible image quality for clients. During the production of our mirrors, we focus purely on achieving the best end result when it comes to image and design. With our Secret Silver and Secret Silver Bright, our Oled TVs and monitor must not be visible when turned off. Yet they should display a superior and bright Image when turned on. In this way, OLED Mirror TV distinguishes its products from others.

### **SECRET SILVER**

The Secret Silver is a mirror where you cannot see the OLED when it is switched off. If you turn on the OLED, you get a beautiful image. The Secret Silver Mirror has a silver-cognac-like colour. The Secret Silver Mirror is the "best-selling product" of OLED Mirror TV. The mirror has a warm colour and is often used in interiors.

When the TV is switched off, all that remains is the black image of the Oled TV. When switched on, it creates a beautiful image that is simply unprecedented.

Coloured glass is widely used for fireplaces, cinewalls, advertising collumns and walls for companies.