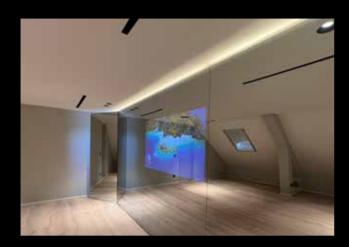

## DIGITAL SIGNAGE — MIRROR

Oled Mirror TV has a strong opinion regarding the choice of mirrors for digital signage. We only recommend the Diamond Mirror

The Diamond Mirror is a normal mirror (like the bathroom mirror in your home) from which we have removed the silver plating from the place where the monitor is mounted. The mirror is made of clear glass, so that a perfectly clear image is realized without any loss of image quality.

There is almost always too much artificial light or sunlight in a shop, showroom or commercial building. Many companies opt for a mirror where you cannot see the monitor if you turn it off. This is incomprehensible to us. The monitor must always be on. If the light is on in your company, the mirror TV must also be on. Compared to all other mirrors that Oled Mirror TV offers, the Diamond mirror does not have diffuse glass, but clear glass. Thus, artificial lighting or daylight in your company is not a problem. Our monitors are strong enough to display a very sharp and clear image in all circumstances.