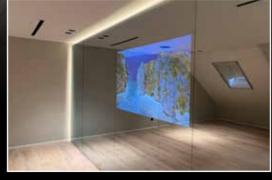

## FITNESS MIRROR TV WALLS

Work on maintaining a healthy body every day and view your training programs via the Oled Mirror TV Fitness Wall.

Nowadays, many people prefer to exercise in the comfort of their own home. Fitness manufacturers are responding to this with home fitness equipment and even a training app that can be downloaded. Oled Mirror TV has also noticed this trend and has been selling many fitness mirror TV walls in recent years.

We make complete back walls equipped with a mirror in which a door is invisibly concealed. A doorway to another room is no obstacle for us. We also offer indirect LED lighting.

## DESIGN YOUR HOME GYM

#### Stand-alone

If you prefer a smaller mirror on the wall or a stand-alone mirror against a wall, we also have the perfect solution for this. This is a handy solution if you occasionally change the layout of the room.