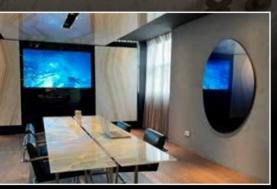

# DIGITAL SIGNAGE – GLASS

#### Individual Glass (Digital Signage - Narrow Casting)

In addition to Coloured Glass, we also have other types of glass and we can do a lot with the design of the glass surface. For example, we can present your corporate identity or logo using multiple colours of paint.

## DIGITAL SIGNAGE — MIRROR

Oled Mirror TV has a strong opinion regarding the choice of mirrors for digital signage. We only recommend the Diamond Mirror

The Diamond Mirror is a normal mirror (like the bathroom mirror in your home) from which we have removed the silver plating from the place where the monitor is mounted. The mirror is made of clear glass, so that a perfectly clear image is realized without any loss of image quality.

There is almost always too much artificial light or sunlight in a shop, showroom or commercial building. Many companies opt for a mirror where you cannot see the monitor if you turn it off. This is incomprehensible to us. The monitor must always be on. If the light is on in your company, the mirror TV must also be on. Compared to all other mirrors that Oled Mirror TV offers, the Diamond mirror does not have diffuse glass, but clear glass. Thus, artificial lighting or daylight in your company is not a problem. Our monitors are strong enough to display a very sharp and clear image in all circumstances.