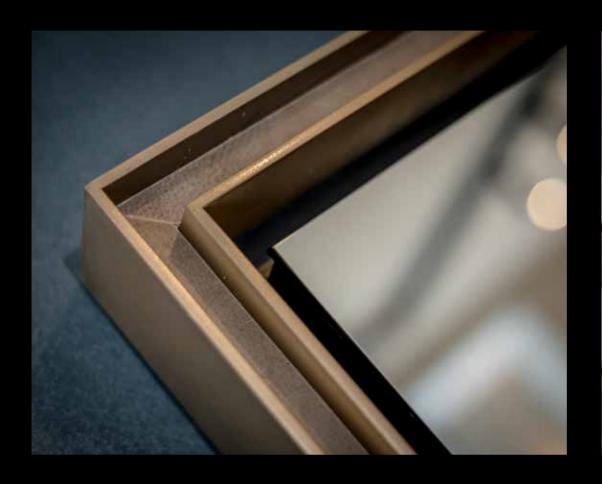

## LUXURY FRAMING

#### **MATERIALS**

We have a beautiful collection of luxurious metal frames provide with liquid metal layers. These brass, bronze, nickel and gun-metal metal layers are made by hand, according to your wishes and choice of materials. Brushed, polished or both.

#### THE FRAME

Perfection down to the last detail. This has become the hallmark of Remy's 25-year career. The Remy Meijers Mirror TV therefore closely matches his interior and product designs. The unique design features a double, seamlessly welded mirror frame, on which no seams are visible in the corners.