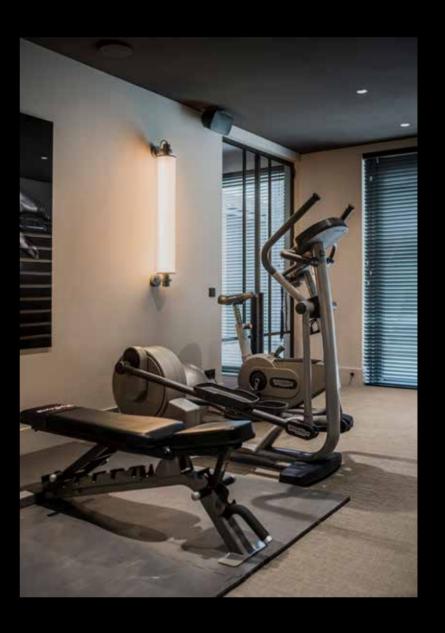

## FITNESS MIRROR TV WALLS

Work on maintaining a healthy body every day and view your training programs via the Oled Mirror TV Fitness Wall.

Nowadays, many people prefer to exercise in the comfort of their own home. Fitness manufacturers are responding to this with home fitness equipment and even a training app that can be downloaded. Oled Mirror TV has also noticed this trend and has been selling many fitness mirror TV walls in recent years.

We make complete back walls equipped with a mirror in which a door is invisibly concealed. A doorway to another room is no obstacle for us. We also offer indirect LED lighting.

## DESIGN YOUR HOME GYM

#### Stand-alone

If you prefer a smaller mirror on the wall or a stand-alone mirror against a wall, we also have the perfect solution for this. This is a handy solution if you occasionally change the layout of the room.