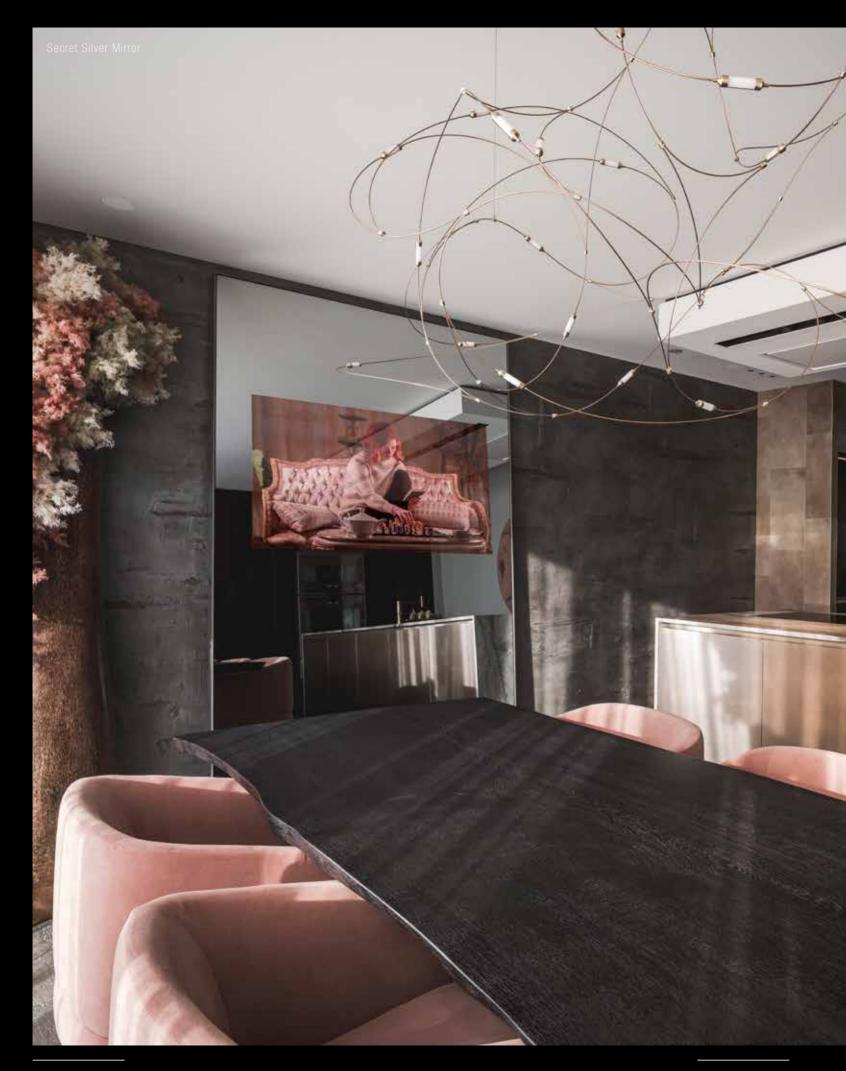

### **SECRET SILVER**

The Secret Silver is a mirror where you cannot see the OLED when it is switched off. If you turn on the OLED, you get a beautiful image. The Secret Silver Mirror has a silver-cognac-like colour. The Secret Silver Mirror is the "best-selling product" of OLED Mirror TV. The mirror has a warm colour and is often used in interiors.

# MIRRORS

Oled Mirror TV has an exclusive mirror collection consisting of high-tech components to achieve the best possible image quality for clients. During the production of our mirrors, we focus purely on achieving the best end result when it comes to image and design. With our Secret Silver and Secret Silver Bright, our Oled TVs and monitor must not be visible when turned off. Yet they should display a superior and bright Image when turned on. In this way, OLED Mirror TV distinguishes its products from others.