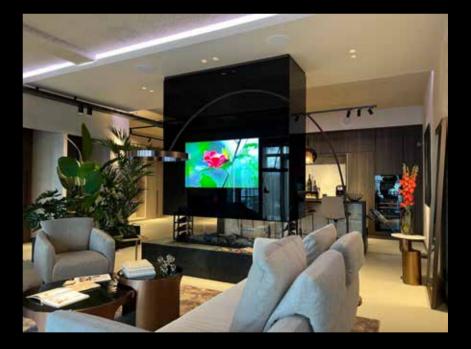

Coloured Glass

# GLASS

Oled Mirror TV has an exclusive glass collection consisting of high-tech components to achieve the best possible viewing for clients.

For the ultimate in design and viewing experience, Oled Mirror TV has developed its own specific glass collection. We produce our glass surfaces ourselves with the utmost precision and they are exclusively available through us. At Oled Mirror TV, we care about achieving the best result, by combin the highest glass clarity with the right design, we ensure the result is an integral part of the room.

With the customised coloured glass surfaces of Oled Mirror TV, you create a crystal-clear image in an elegant design that adds allure to any room in a home. It ensures perfect harmony between technology and design. Coloured glass from Oled Mirror TV is not just float glass, but extra clear glass, and it is available in nearly every RAL colour.

When the TV is switched off, all that remains is the black image of the Oled TV. When switched on, it creates a beautiful image that is simply unprecedented.

Coloured glass is widely used for fireplaces, cinewalls, advertising collumns and walls for companies.