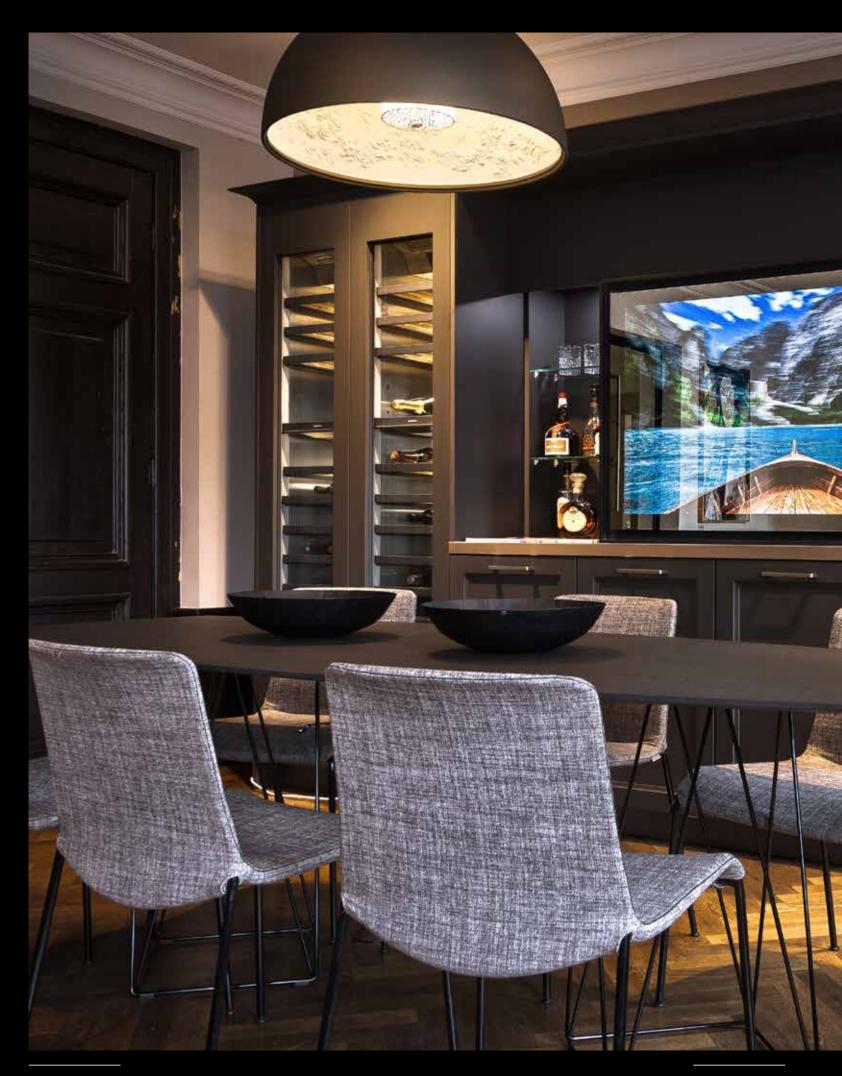

# MIRRORS

Oled Mirror TV has an exclusive mirror collection consisting of high-tech components to achieve the best possible image quality for clients. During the production of our mirrors, we focus purely on achieving the best end result when it comes to image and design. With our Secret Silver and Secret Silver Bright, our Oled TVs and monitor must not be visible when turned off. Yet they should display a superior and bright Image when turned on. In this way, OLED Mirror TV distinguishes its products from others.

### **SECRET SILVER**

The Secret Silver is a mirror where you cannot see the OLED when it is switched off. If you turn on the OLED, you get a beautiful image. The Secret Silver Mirror has a silver-cognac-like colour. The Secret Silver Mirror is the "best-selling product" of OLED Mirror TV. The mirror has a warm colour and is often used in interiors.

# GLASS

Oled Mirror TV has an exclusive glass collection consisting of high-tech components to achieve the best possible viewing for clients.

For the ultimate in design and viewing experience, Oled Mirror TV has developed its own specific glass collection. We produce our glass surfaces ourselves with the utmost precision and they are exclusively available through us. At Oled Mirror TV, we care about achieving the best result, by combin the highest glass clarity with the right design, we ensure the result is an integral part of the room.