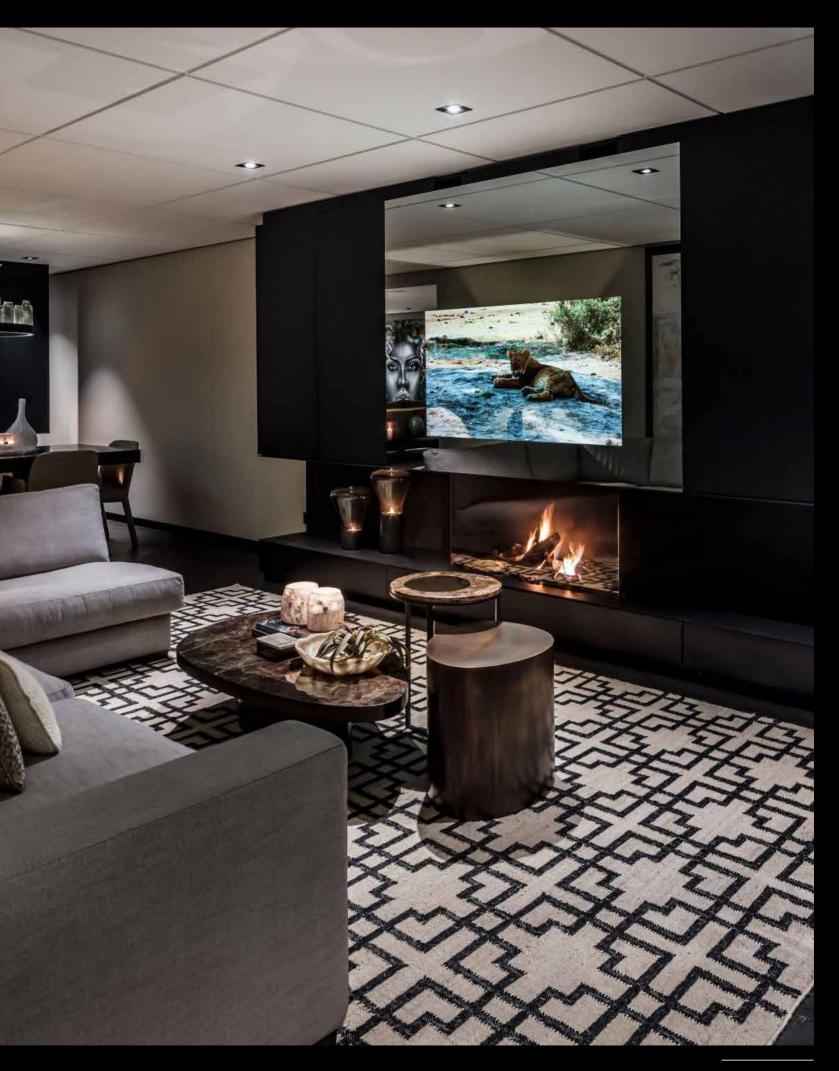

When the TV is switched off, all that remains is the black image of the Oled TV. When switched on, it creates a beautiful image that is simply unprecedented.

Coloured glass is widely used for fireplaces, cinewalls, advertising collumns and walls for companies.

### SOUND

The sound of the OLED TV comes from the OLED itself. However, because the OLED is behind a glass surface or mirror, the sound stays behind the glass and is muffled. We have a unique solution for this. Glass speakers and a very small class-D audio amplifier are available in the collection. We connect the audio amplifier to the OLED TV — Monitor. The amplifier is so small that it can be placed behind the glass. We connect the speakers to the audio amplifier and glue them to the glass or mirror. The sound then passes through the glass (without holes in the glass). It's a perfect and unique solution. You hear the sound, but nothing is visible.