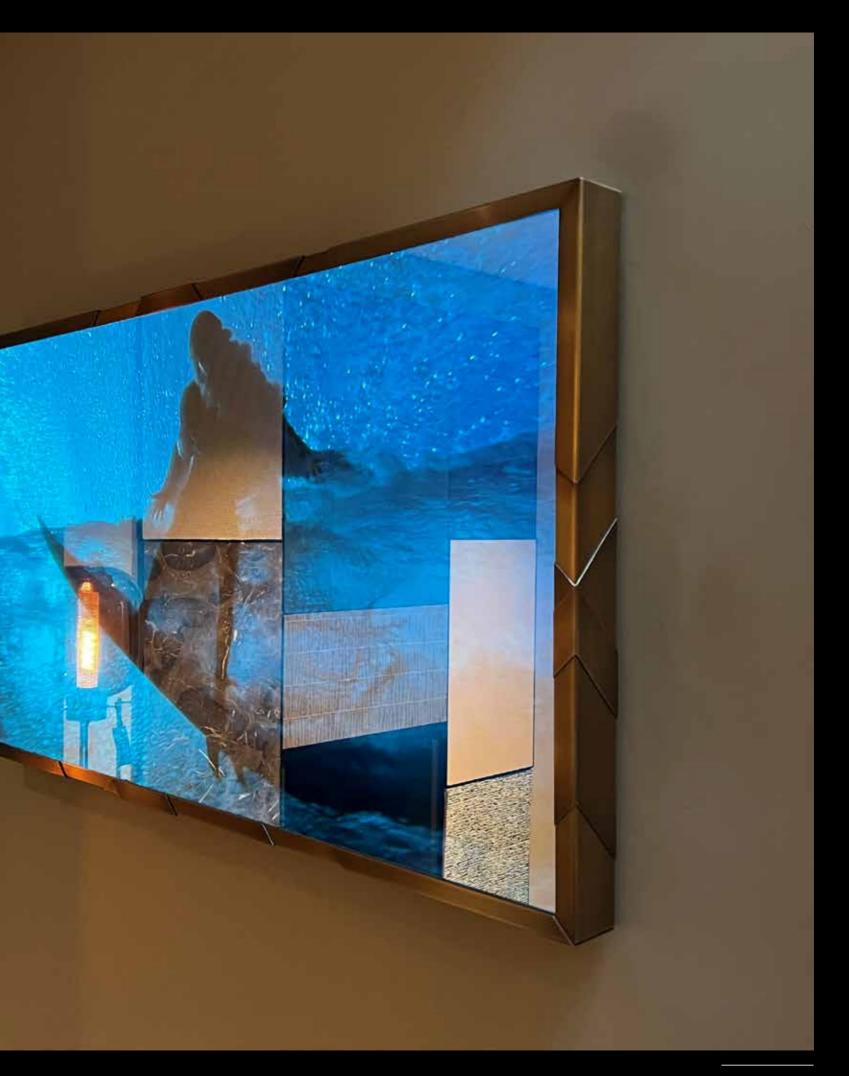

## LUXURY FRAMING

#### TRANSFORM YOUR OLED INTO A STUNNING DESIGN TV.

The luxurious precious metal mirror frames can be equipped with a Secret Silver Mirror, Secret Silver Mirror Bright, Ultra Bright Glass or Cinema Glass (anti-reflection glass). The frames are specially designed for the Slim Design EVO 3 4K, Slim Design 8K and the Hotel Slim Design 4K.

We have a beautiful collection of frames for almost all OLED models. We make frames for On- Wall and In- Wall installations. If you want a slim frame against the wall, choose the Slim Design EVO 3 4K.

#### **MATERIALS**

We have a beautiful collection of luxurious metal frames provide with liquid metal layers. These brass, bronze, nickel and gun-metal metal layers are made by hand, according to your wishes and choice of materials. Brushed, polished or both.