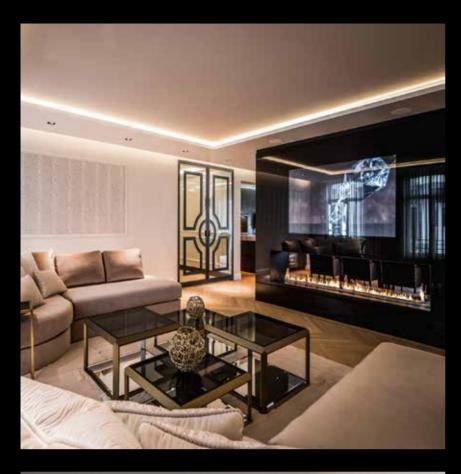

# GLASS

Oled Mirror TV has an exclusive glass collection consisting of high-tech components to achieve the best possible viewing for clients.

For the ultimate in design and viewing experience, Oled Mirror TV has developed its own specific glass collection. We produce our glass surfaces ourselves with the utmost precision and they are exclusively available through us. At Oled Mirror TV, we care about achieving the best result, by combin the highest glass clarity with the right design, we ensure the result is an integral part of the room.

With the customised coloured glass surfaces of Oled Mirror TV, you create a crystal-clear image in an elegant design that adds allure to any room in a home. It ensures perfect harmony between technology and design. Coloured glass from Oled Mirror TV is not just float glass, but extra clear glass, and it is available in nearly every RAL colour.

When the TV is switched off, all that remains is the black image of the Oled TV. When switched on, it creates a beautiful image that is simply unprecedented.

Coloured glass is widely used for fireplaces, cinewalls, advertising collumns and walls for companies.