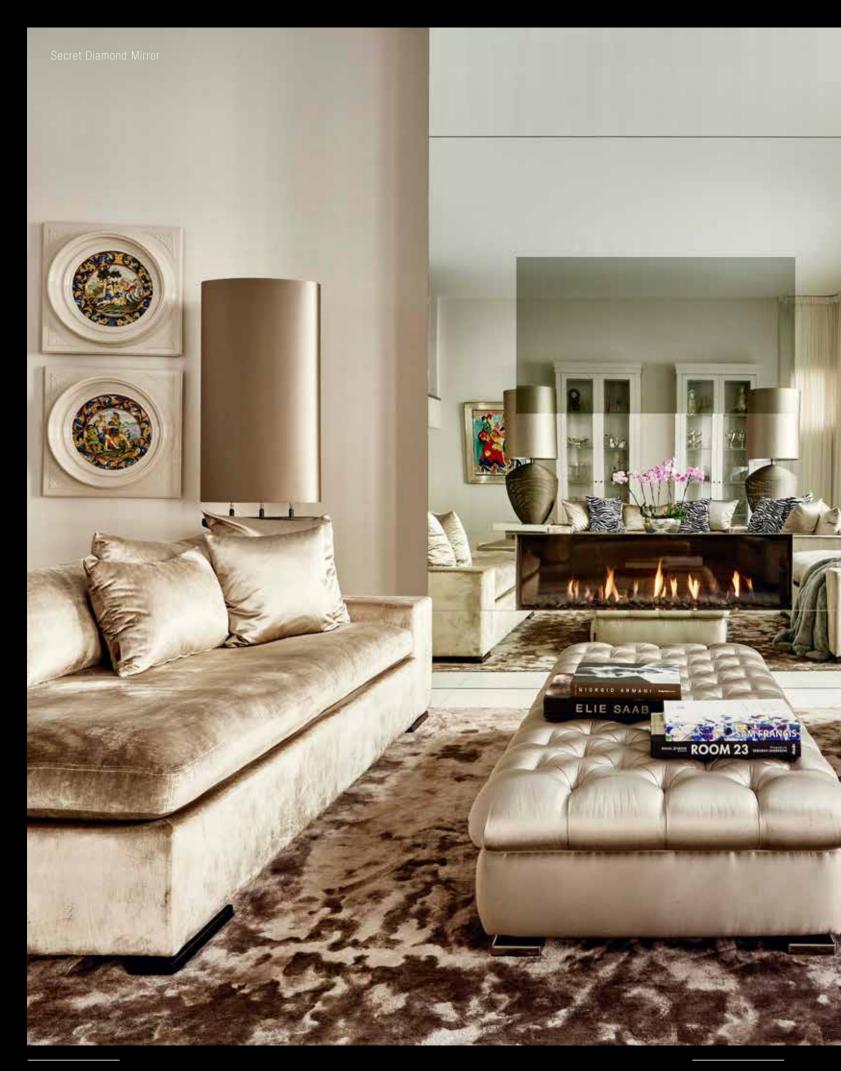

### **SECRET DIAMOND**

The Secret Diamond Mirror is a true-colour mirror (similar to what you may have at home in the bathroom) where we have removed the silver plating. We have replaced the part where the silver plating has been removed with a special thin sheet of glass. This glass sheet reflects. If the OLED is off, you will see about 15% of the OLED. This part also reflects. If you switch on the OLED, you have a beautiful image. The mirror is available with and without LED lighting.