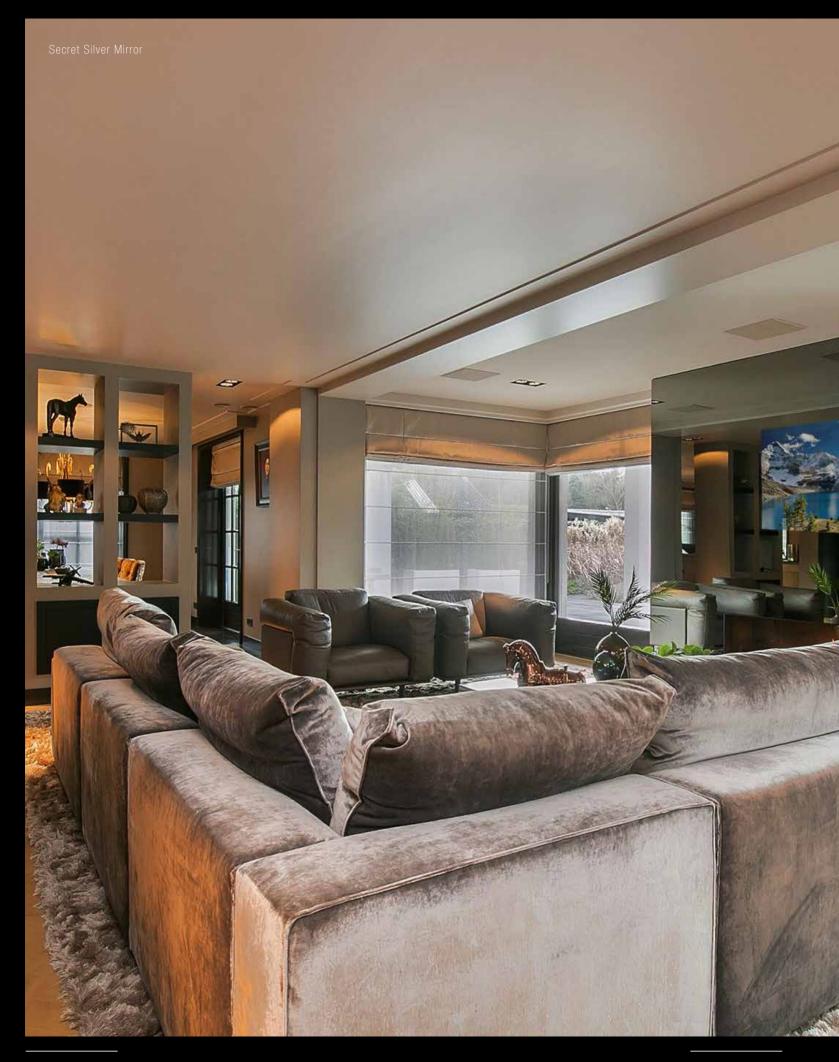

# MIRRORS

Oled Mirror TV has an exclusive mirror collection consisting of high-tech components to achieve the best possible image quality for clients. During the production of our mirrors, we focus purely on achieving the best end result when it comes to image and design. With our Secret Silver and Secret Silver Bright, our Oled TVs and monitor must not be visible when turned off. Yet they should display a superior and bright Image when turned on. In this way, OLED Mirror TV distinguishes its products from others.

### **SECRET SILVER**

The Secret Silver is a mirror where you cannot see the OLED when it is switched off. If you turn on the OLED, you get a beautiful image. The Secret Silver Mirror has a silver-cognac-like colour. The Secret Silver Mirror is the "best-selling product" of OLED Mirror TV. The mirror has a warm colour and is often used in interiors.