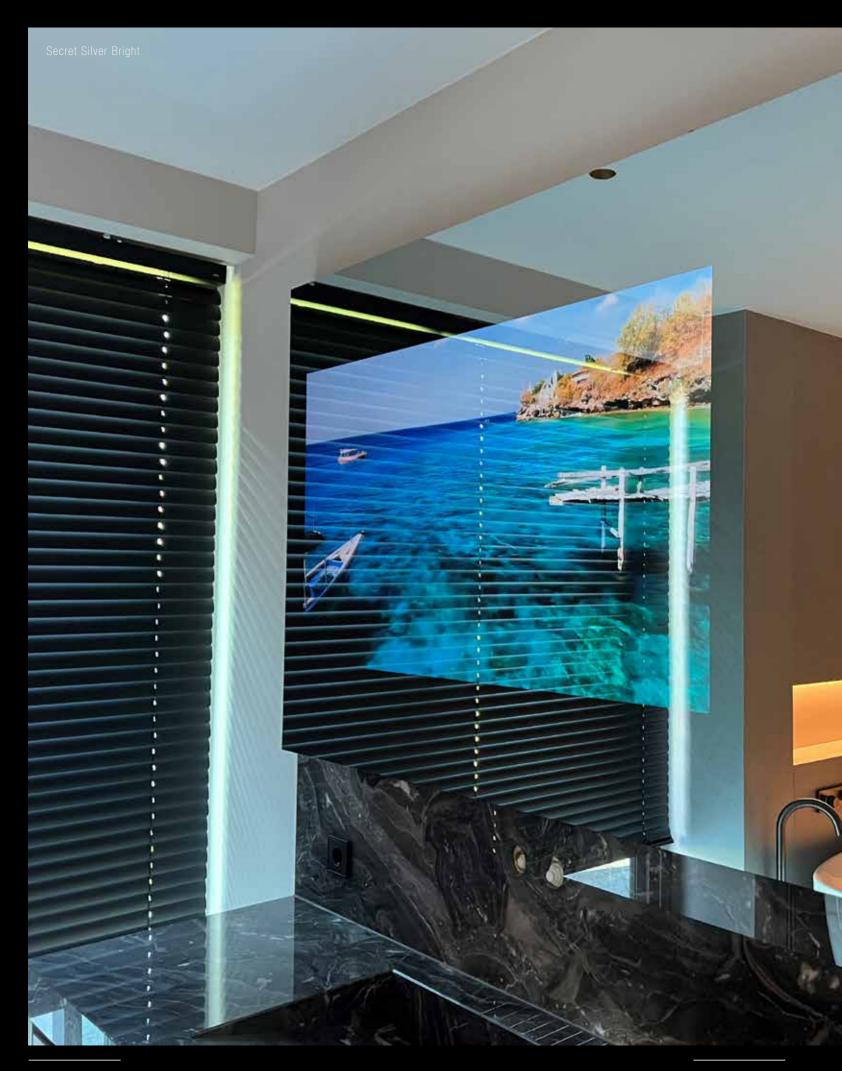

### **SECRET SILVER**

The Secret Silver is a mirror where you cannot see the OLED when it is switched off. If you turn on the OLED, you get a beautiful image. The Secret Silver Mirror has a silver-cognac-like colour. The Secret Silver Mirror is the "best-selling product" of OLED Mirror TV. The mirror has a warm colour and is often used in interiors.

#### **SECRET SILVER BRIGHT**

The Secret Silver Bright is a mirror behind which you cannot see the OLED when it is turned off. If you turn the OLED on, you get a beautiful image. The Secret Silver Bright has a silver-blue-cognac-like colour. The Secret Silver Bright is widely used for bathrooms, fitness areas and public areas. Compared to the Secret Silver, the mirror has a slightly colder colour. The mirror is available with or without LED lighting.