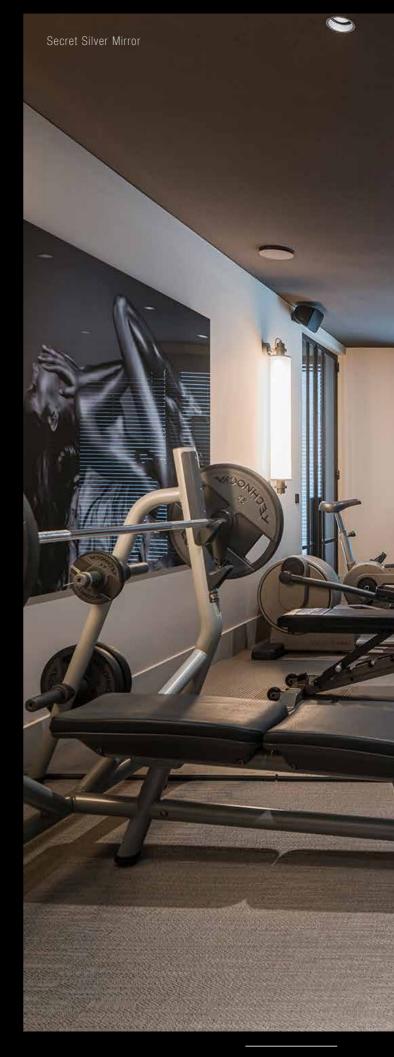

## FITNESS MIRROR TV WALLS

Work on maintaining a healthy body every day and view your training programs via the Oled Mirror TV Fitness Wall.

Nowadays, many people prefer to exercise in the comfort of their own home. Fitness manufacturers are responding to this with home fitness equipment and even a training app that can be downloaded. Oled Mirror TV has also noticed this trend and has been selling many fitness mirror TV walls in recent years.

We make complete back walls equipped with a mirror in which a door is invisibly concealed. A doorway to another room is no obstacle for us. We also offer indirect LED lighting.