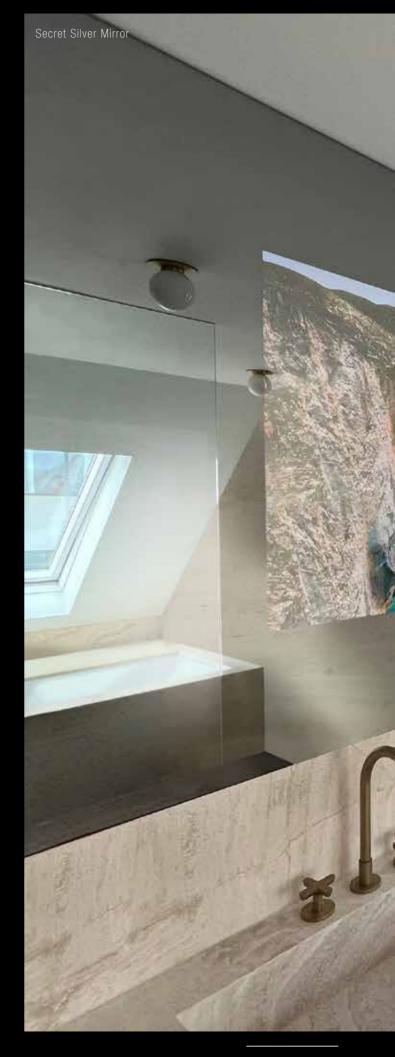

# MIRRORS

Oled Mirror TV has an exclusive mirror collection consisting of high-tech components to achieve the best possible image quality for clients. During the production of our mirrors, we focus purely on achieving the best end result when it comes to image and design. With our Secret Silver and Secret Silver Bright, our Oled TVs and monitor must not be visible when turned off. Yet they should display a superior and bright Image when turned on. In this way, OLED Mirror TV distinguishes its products from others.

#### **SECRET SILVER INDIVIDUAL**

The Secret Silver Individual is equipped with LED lighting behind the mirror. We customize the LED lighting which cannot be seen when it is turned off. This is a very exclusive solution for bathrooms, for example. Sensors can also be provided so that when you stand in front of the mirror the lighting automatically switches on.