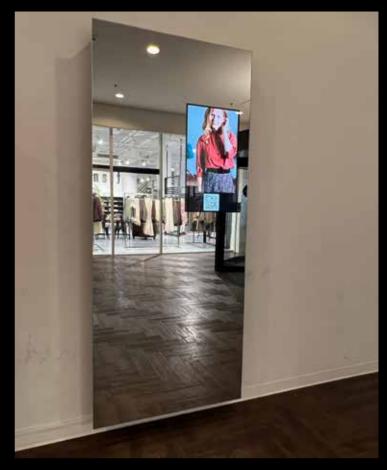

## DIGITAL SIGNAGE — MIRROR

Oled Mirror TV has a strong opinion regarding the choice of mirrors for digital signage. We only recommend the Diamond Mirror

The Diamond Mirror is a normal mirror (like the bathroom mirror in your home) from which we have removed the silver plating from the place where the monitor is mounted. The mirror is made of clear glass, so that a perfectly clear image is realized without any loss of image quality.

There is almost always too much artificial light or sunlight in a shop, showroom or commercial building. Many companies opt for a mirror where you cannot see the monitor if you turn it off. This is incomprehensible to us. The monitor must always be on. If the light is on in your company, the mirror TV must also be on. Compared to all other mirrors that Oled Mirror TV offers, the Diamond mirror does not have diffuse glass, but clear glass. Thus, artificial lighting or daylight in your company is not a problem. Our monitors are strong enough to display a very sharp and clear image in all circumstances.

Did you know why the attention value of a digital signage mirror TV in your company is 25% higher than a standard TV or monitor on the wall. It's very simple: Everyone likes to look in the mirror.

65