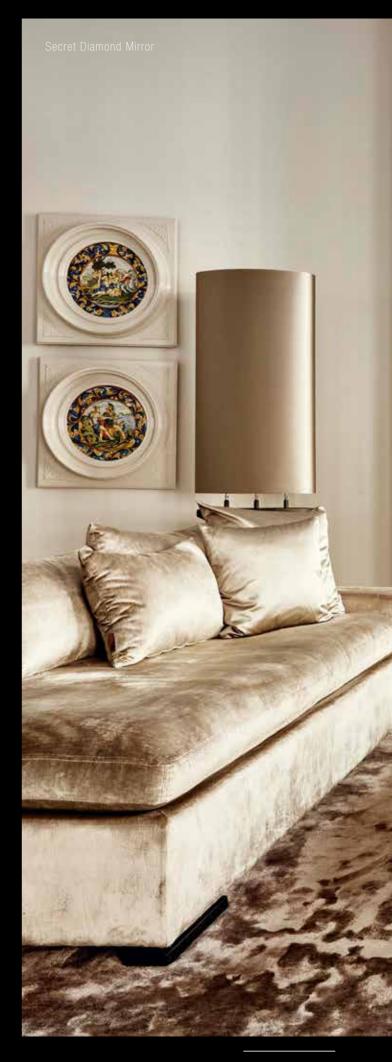

### **SECRET DIAMOND**

The Secret Diamond Mirror is a true-colour mirror (similar to what you may have at home in the bathroom) where we have removed the silver plating. We have replaced the part where the silver plating has been removed with a special thin sheet of glass. This glass sheet reflects. If the OLED is off, you will see about 15% of the OLED. This part also reflects. If you switch on the OLED, you have a beautiful image. The mirror is available with and without LED lighting.

Diamond Mirror

## DIGITAL SIGNAGE — MIRROR

Oled Mirror TV has a strong opinion regarding the choice of mirrors for digital signage. We only recommend the Diamond Mirror

The Diamond Mirror is a normal mirror (like the bathroom mirror in your home) from which we have removed the silver plating from the place where the monitor is mounted. The mirror is made of clear glass, so that a perfectly clear image is realized without any loss of image quality.