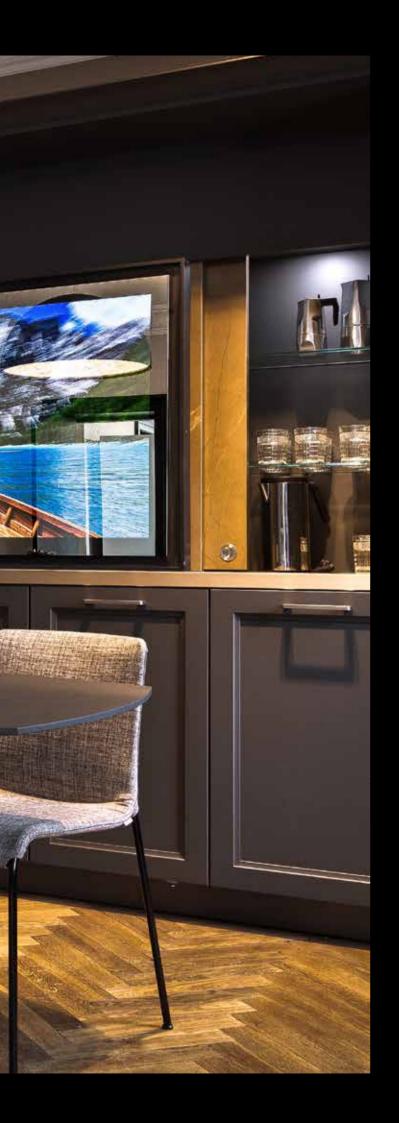

# GLASS

Oled Mirror TV has an exclusive glass collection consisting of high-tech components to achieve the best possible viewing for clients.

For the ultimate in design and viewing experience, Oled Mirror TV has developed its own specific glass collection. We produce our glass surfaces ourselves with the utmost precision and they are exclusively available through us. At Oled Mirror TV, we care about achieving the best result, by combin the highest glass clarity with the right design, we ensure the result is an integral part of the room.

With the customised coloured glass surfaces of Oled Mirror TV, you create a crystal-clear image in an elegant design that adds allure to any room in a home. It ensures perfect harmony between technology and design. Coloured glass from Oled Mirror TV is not just float glass, but extra clear glass, and it is available in nearly every RAL colour.

When the TV is switched off, all that remains is the black image of the Oled TV. When switched on, it creates a beautiful image that is simply unprecedented.

Coloured glass is widely used for fireplaces, cinewalls, advertising collumns and walls for companies.