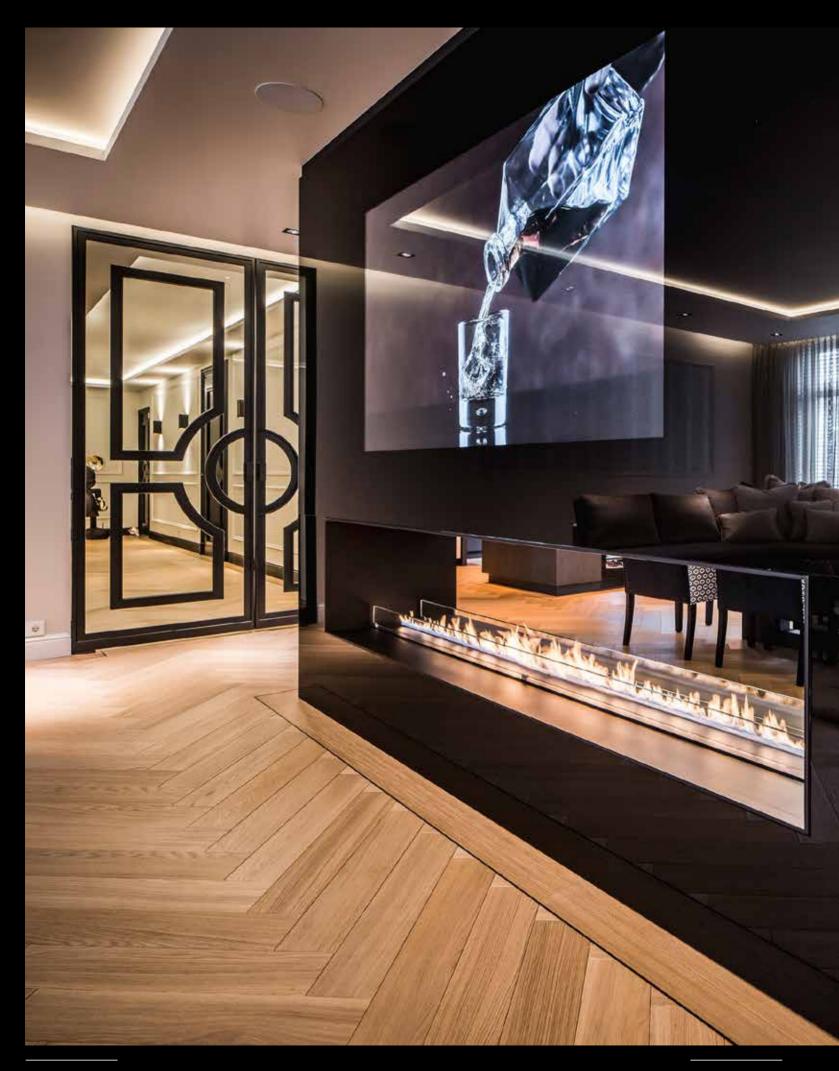

# GLASS

Oled Mirror TV has an exclusive glass collection consisting of high-tech components to achieve the best possible viewing for clients.

For the ultimate in design and viewing experience, Oled Mirror TV has developed its own specific glass collection. We produce our glass surfaces ourselves with the utmost precision and they are exclusively available through us. At Oled Mirror TV, we care about achieving the best result, by combin the highest glass clarity with the right design, we ensure the result is an integral part of the room.

With the customised coloured glass surfaces of Oled Mirror TV, you create a crystal-clear image in an elegant design that adds allure to any room in a home. It ensures perfect harmony between technology and design. Coloured glass from Oled Mirror TV is not just float glass, but extra clear glass, and it is available in nearly every RAL colour.

When the TV is switched off, all that remains is the black image of the Oled TV. When switched on, it creates a beautiful image that is simply unprecedented.

Coloured glass is widely used for fireplaces, cinewalls, advertising collumns and walls for companies.