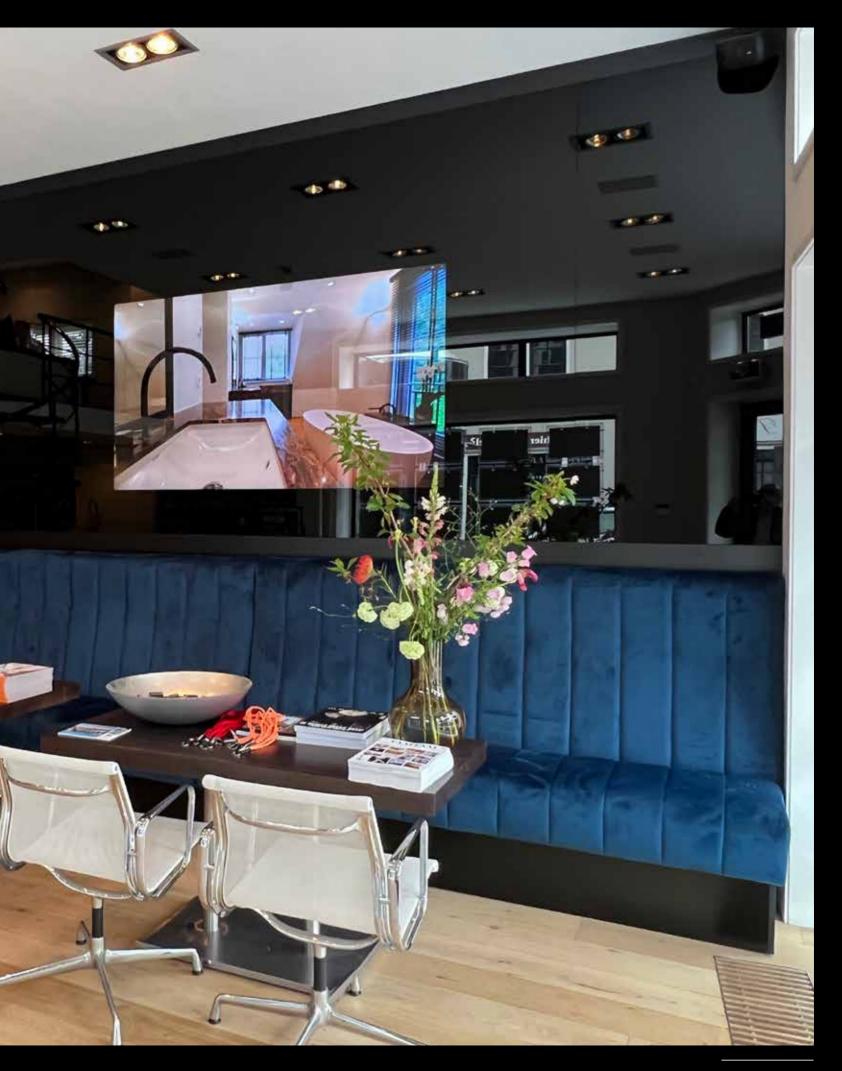

# SHOWROOM AALSMEER

(THE NETHERLANDS)

The Oled Mirror TV showroom is located in Aalsmeer (10 minutes from Schiphol Airport Amsterdam). You can make an appointment to visit the showroom completely free of obligation. There we have on display the Coloured Glass in black with a 77-inch Oled monitor, the Secret Silver Mirror with a 65-inch Oled monitor, the Secret Silver Mirror Bright with a 55-inch 4K Oled monitor and a Diamond Mirror with a 55-inch 4K Oled.

While you enjoy a good cup of coffee or tea, we can tell you all about our Mirror and Glass TVs. We can show the different mirrors and glass surfaces, take a look at your project and/or your construction drawings, provide advice, show you a photo report and exchange ideas and solutions. We'll take all the time you need and have an answer to all your questions.