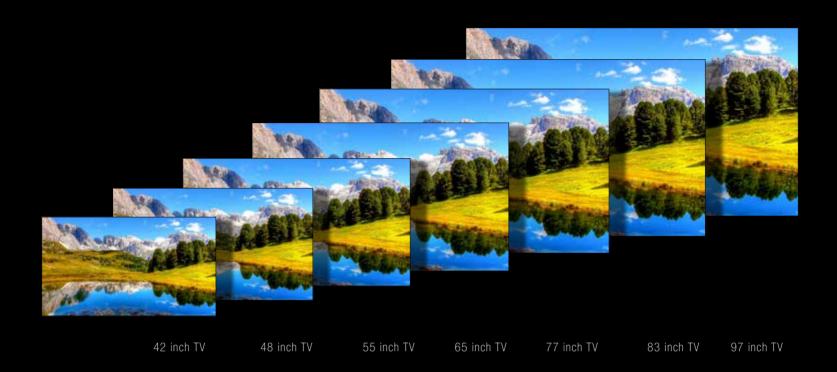

A free glass surface or mirror is available with the following OLED TV sizes.

| Formaat Oled      | 1 m <sup>2</sup> | 2 m <sup>2</sup> | 3 m <sup>2</sup> | 4 m <sup>2</sup> | 5 m <sup>2</sup> | 6 m <sup>2</sup> |
|-------------------|------------------|------------------|------------------|------------------|------------------|------------------|
| 27 inch Display   | 1                |                  |                  |                  |                  |                  |
| 31,5 inch Display | 1                |                  |                  |                  |                  |                  |
| 42 inch TV        | 1                |                  |                  |                  |                  |                  |
| 48 inch TV        | 1                |                  |                  |                  |                  |                  |
| 55 inch TV        |                  | 1                |                  |                  |                  |                  |
| 65 inch TV        |                  |                  | 1                |                  |                  |                  |
| 77 inch TV        |                  |                  |                  | 1                |                  |                  |
| 83 inch TV        |                  |                  |                  |                  | 1                |                  |
| 97 inch TV        |                  |                  |                  |                  |                  | 1                |
|                   |                  |                  |                  |                  |                  |                  |

### Any size desired

The new Basic Design EVO3 4K Oled is available in 42, 48, 55, 65, 77 and 83 inch.

### Any size desired

The new Basic Design EVO3 4K Oled is available in 42, 48, 55, 65, 77 and 83 inch.

Built-in depth including mirror or glass plate

The installation depth of the Oled is complete with mirror at least 62 mm deep (Oled on glass) And with wall mounting (Oled on wall) with bracket 100 mm.

### Any size desired

The large OLED format range offers something for everyone.

The new Slim Design EVO3 Oled is available in

55, 65, 77 and 83 inch.

The 97-inch Slim Design EVO is available in model 2022.